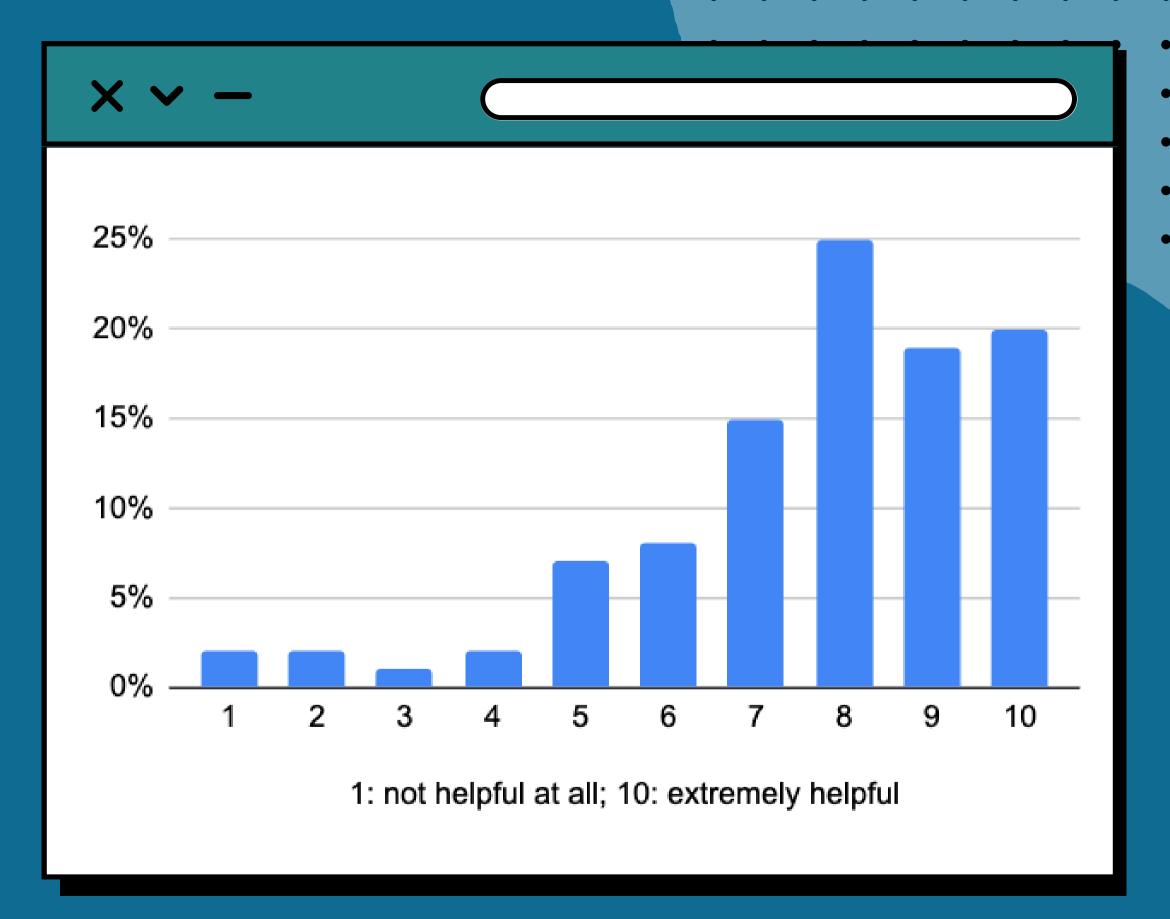

g was in their top 3 most beneficial



### What part of the Forum did you::: find LEAST beneficial?choose up to 3





34%

of respondents said Advocacy Training was in their top 3 least beneficial



**Orientation** 

24%

of respondents said Orientation was in their top 3 least beneficial



Regional Caucuses

22%

of respondents said Regional Caucuses were in their top 3 least beneficial







### GOING FORWARD, HOW DO YOU PLAN TO USE LESSONS LEARNED FROM THE FORUM?





# PREFERRED FORMAT FOR FUTURE FORUMS





## USE OF INFORMATIONAL RESOURCES

Based on feedback survey responses













## AWARENESS OF RESOURCES

Were you aware of the informational resources available on the NGO CSW/NY website?







## USE OF RESOURCES





## HELPFULNESS OF RESOURCES

On a scale of 1 to 10







## TRAINING EVENT ATTENDANCE

Did you attend any of the following training events (or watch the recordings)?







# HELPFULNESS OF THE TRAINING EVENTS

On a scale of 1 to 10





## VIRTUAL PORTAL FEEDBACK

Based on feedback survey responses













### PORTAL NAVIGATION

On a scale of 1 to 10, how easy was the virtual portal to navigate?







## ADVOCACY ON THE PORTAL

On a scale of 1 to 10, how effective was the virtual portal as an advocacy tool?







### WHAT VIRTUAL FEATURES WOULD YOU LIKE TO SEE IN FUTURE FORUMS?





### IN-PERSON EXPERIENCE

Based on feedback survey responses













### IN-PERSON ATTENDANCE

Did you attend any in-person Forum events in NYC?







### ON A SCALE OF 1 TO 10, HOW WAS YOUR IN-PERSON EXPERIENCE?







### VENUE ACCESSIBILITY

Di