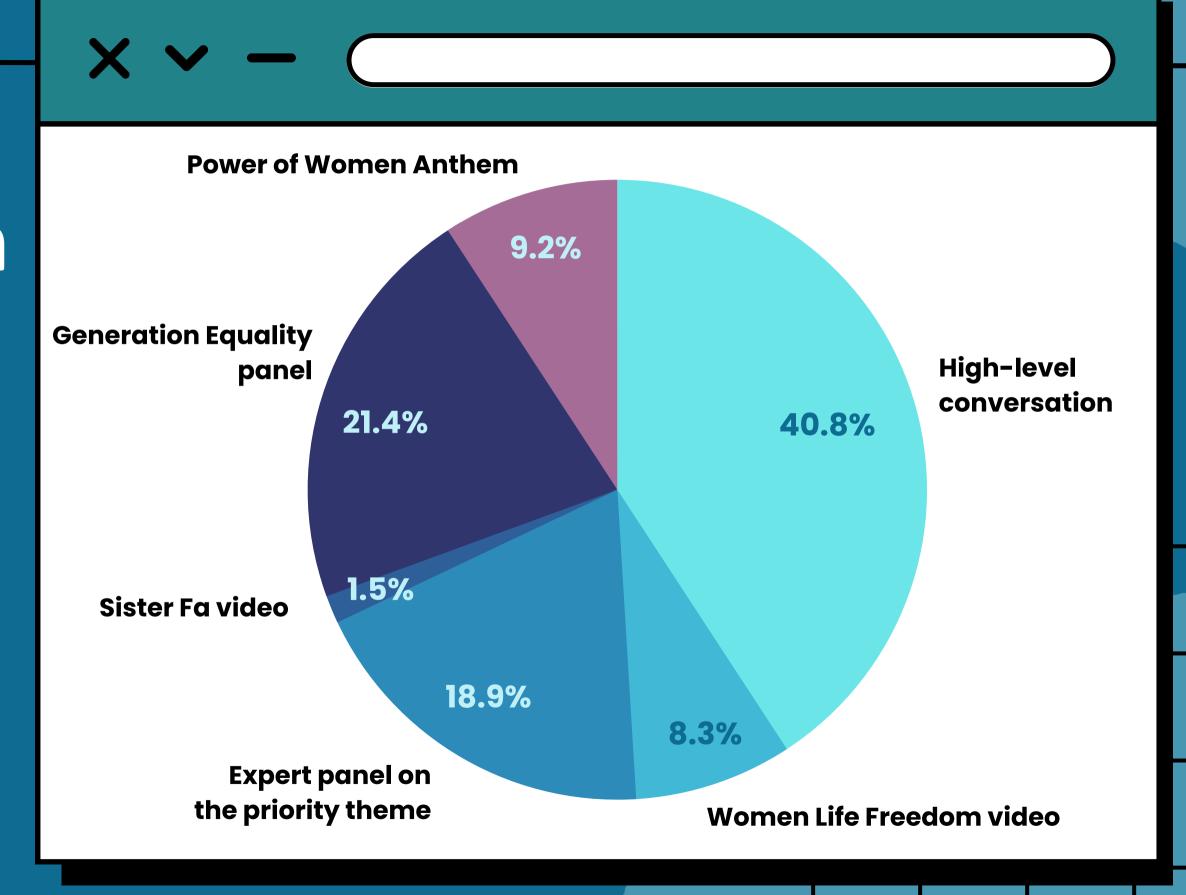

ble?







### VENUE SAFETY

Did you find the venues safe?







# IN-PERSON EVENT SCHEDULE

Did you find the schedule/timing of the events appropriate?







WAS THERE
ENOUGH
SUPPORT
STAFF IN THE
VENUES?





## GENERATION EQUALITY AWARENESS

Based on feedback survey responses













# FAMILIARITY WITH GENERATION EQUALITY

How familiar are you with Generation Equality? (on a scale of 1 to 10)







### DID YOU ATTEND ANY GENERATION EQUALITY EVENTS DURING CSW67?







# INTEREST IN LEARNING MORE

Would you be interested in learning more about Generation Equality?





# FEEDBACK ON NGO CSW/NY EVENTS

Based on feedback survey responses















### Consultation Day

Did you attend Consultation Day?









### Consultation Day

What was your favorite part of the program?









#### Orientation

Did you attend the Orientation?









#### Orientation

On a scale of 1 to 5, how helpful was the Orientation session to you?









#### Advocacy Training

Did you attend the Advocacy Training session?









#### Advocacy Training

On a scale of 1 to 10, how helpful was the Advocacy Training session to you?









#### Conversation Circles

Did you attend any Conversation Circles?









### Conversation Circles

On a scale of 1 to 10, how satisfying did you find the Conversation Circle session(s)?









#### Regional Caucuses

Did you attend any Regional Caucuses?









### Regional Caucuses

On a scale of 1 to 10, how productive did you find the Regional Caucus session(s)?









### Civil Society Briefings

Did you attend any Civil Society