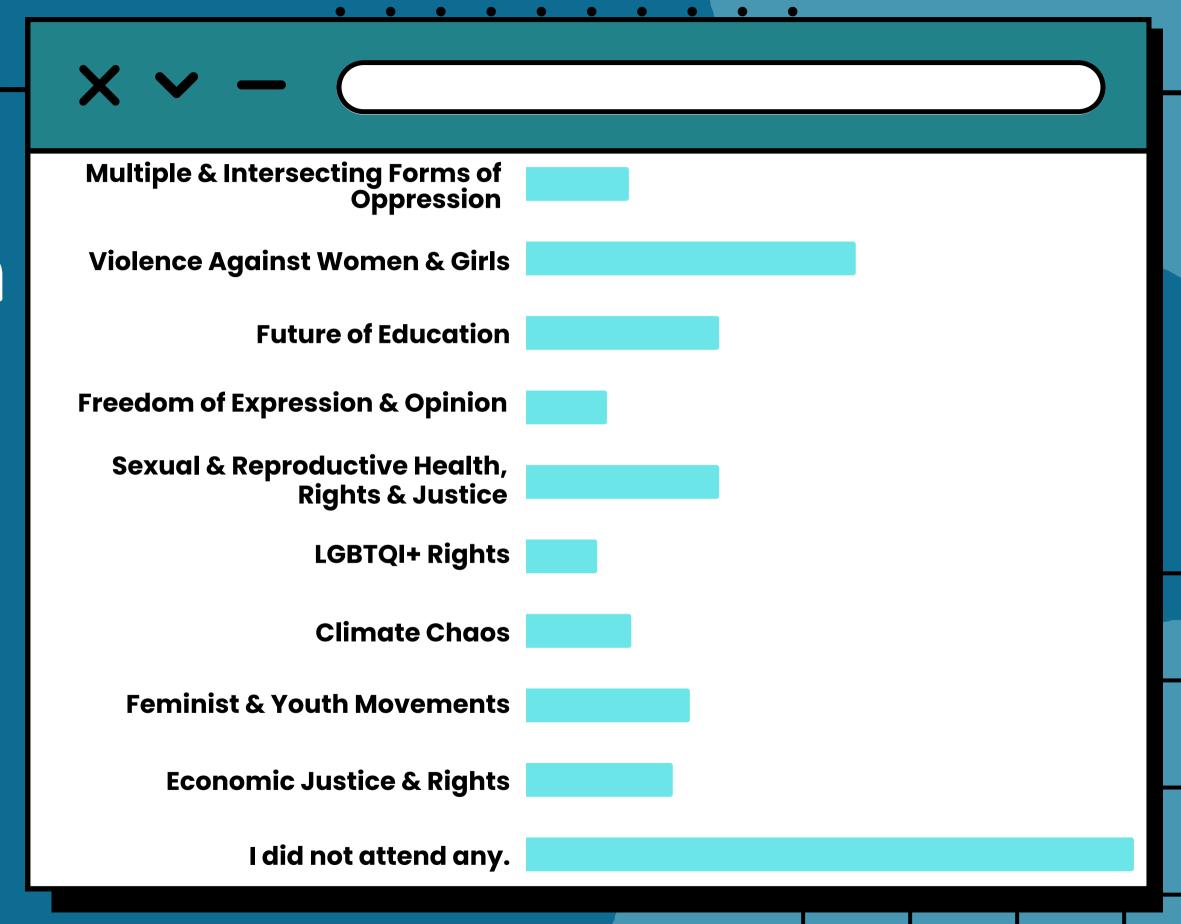

OU ATTEND ANY GENERATION EQUALITY EVENTS DURING CSW67?







# INTEREST IN LEARNING MORE

Would you be interested in learning more about Generation Equality?





# FEEDBACK ON NGO CSW/NY EVENTS

Based on feedback survey responses















### Consultation Day

Did you attend Consultation Day?









### Consultation Day

What was your favorite part of the program?









#### Orientation

Did you attend the Orientation?









#### Orientation

On a scale of 1 to 5, how helpful was the Orientation session to you?









#### Advocacy Training

Did you attend the Advocacy Training session?









#### Advocacy Training

On a scale of 1 to 10, how helpful was the Advocacy Training session to you?









#### Conversation Circles

Did you attend any Conversation Circles?









### Conversation Circles

On a scale of 1 to 10, how satisfying did you find the Conversation Circle session(s)?









#### Regional Caucuses

Did you attend any Regional Caucuses?









### Regional Caucuses

On a scale of 1 to 10, how productive did you find the Regional Caucus session(s)?









### Civil Society Briefings

Did you attend any Civil Society Briefings (or watch online)?







### Civil Society Briefings

On a scale of 1 to 10, how satisfied were you with the Civil Society Briefing(s)?



## PARTICIPANT COMMENTS & SUGGESTIONS

This section outlines some of the most frequent, relevant, and notable comments and suggestions received via the Participant Feedback Survey.













# How to improve future: NGO CSW Forums

Easier portal to navigate

**Better b