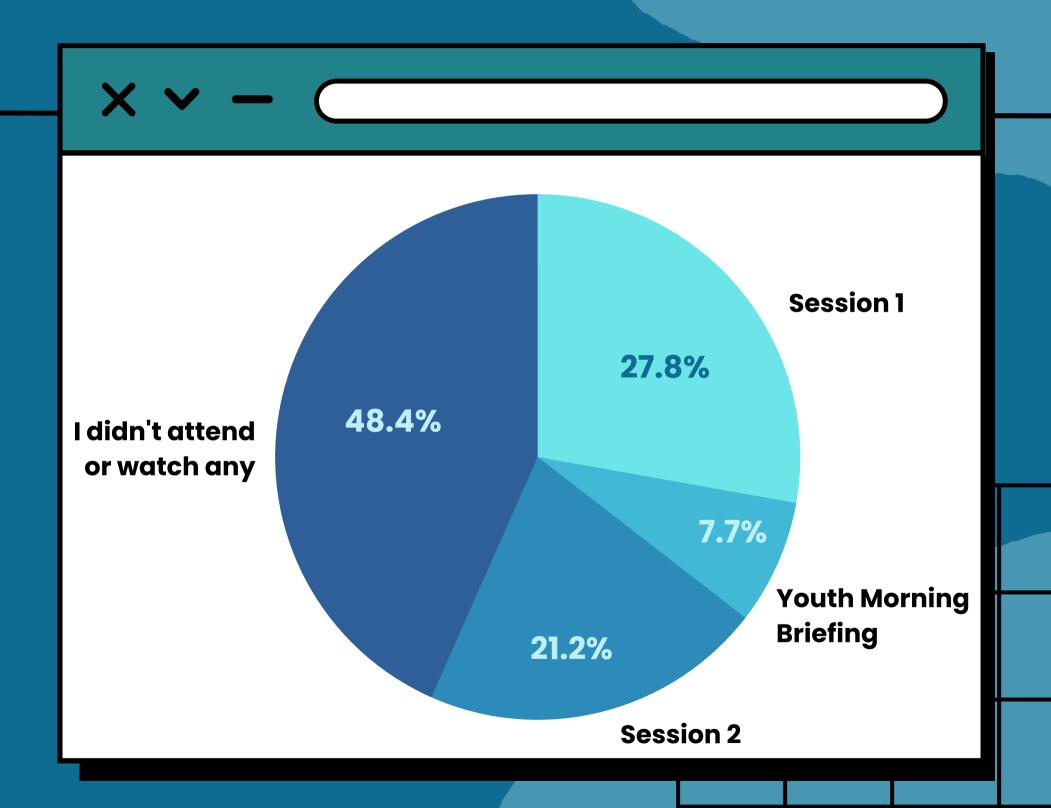

### Regional Caucuses

On a scale of 1 to 10, how productive did you find the Regional Caucus session(s)?