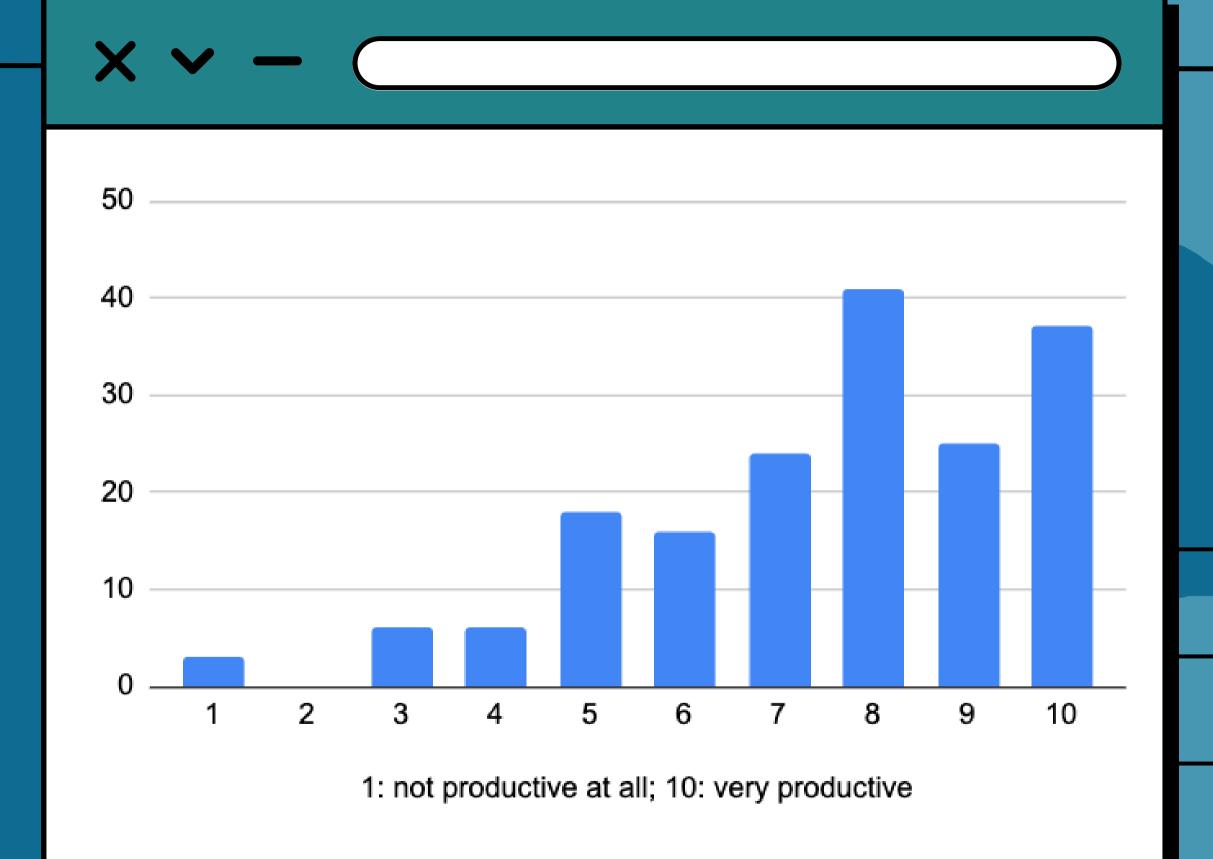

### Consultation Day

What was your favorite part of the program?









#### Orientation

Did you attend the Orientation?









#### Orientation

On a scale of 1 to 5, how helpful was the Orientation session to you?









#### Advocacy Training

Did you attend the Advocacy Training session?









#### Advocacy Training

On a scale of 1 to 10, how helpful was the Advocacy Training session to you?









#### Conversation Circles

Did you attend any Conversation Circles?









### Conversation Circles

On a scale of 1 to 10, how satisfying did you find the Conversation Circle session(s)?









#### Regional Caucuses

Did you attend any Regional Caucuses?









### Regional Caucuses

On a scale of 1 to 10, how productive did you find the Regional Caucus session(s)?









### Civil Society Briefings

Did you attend any Civil Society Briefings (or watch online)?







### Civil Society Briefings

On a scale of 1 to 10, how satisfied were you with the Civil Society Briefing(s)?



## PARTICIPANT COMMENTS & SUGGESTIONS

This section outlines some of the most frequent, relevant, and notable comments and suggestions received via the Participant Feedback Survey.













# How to improve future: NGO CSW Forums

Easier portal to navigate

**Better building security** 

More in-person networking sessions

Better mitigation of technical issues

HIGO CSW 67

# In-person Experience:: Feedback

**Too many events** 

Transition time between events is not sufficient

Parallel Events clashing with other high-level, popular events & sessions

Need for a physic