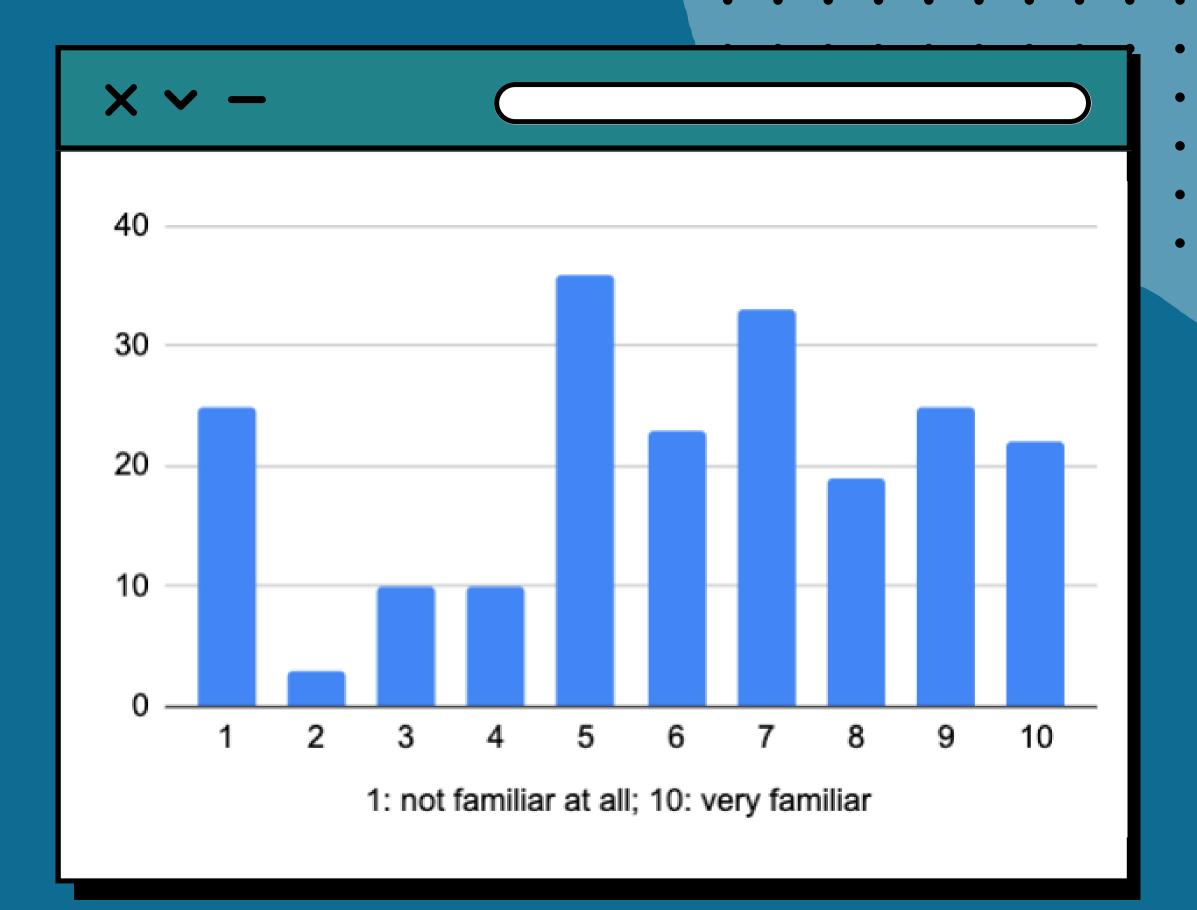

# FAMILIARITY WITH GENERATION EQUALITY

How familiar are you with Generation Equality? (on a scale of 1 to 10)