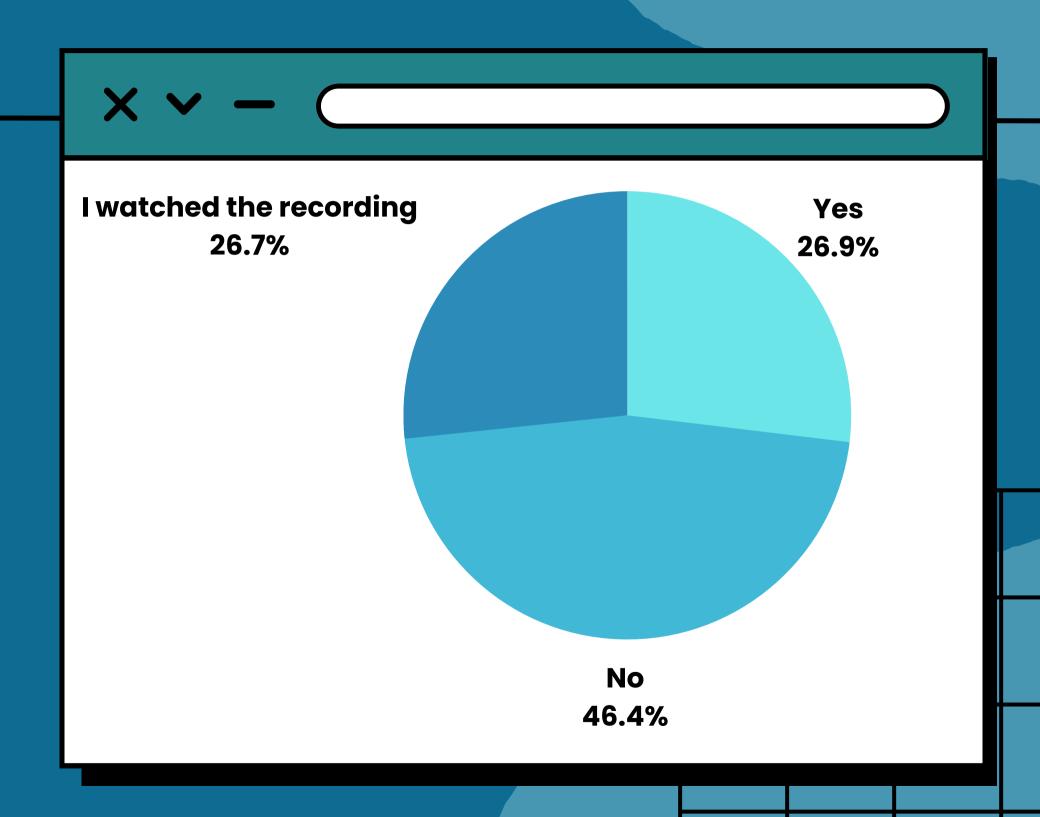

## TRAINING EVENT ATTENDANCE

Did you attend any of the following training events (or watch the recordings)?