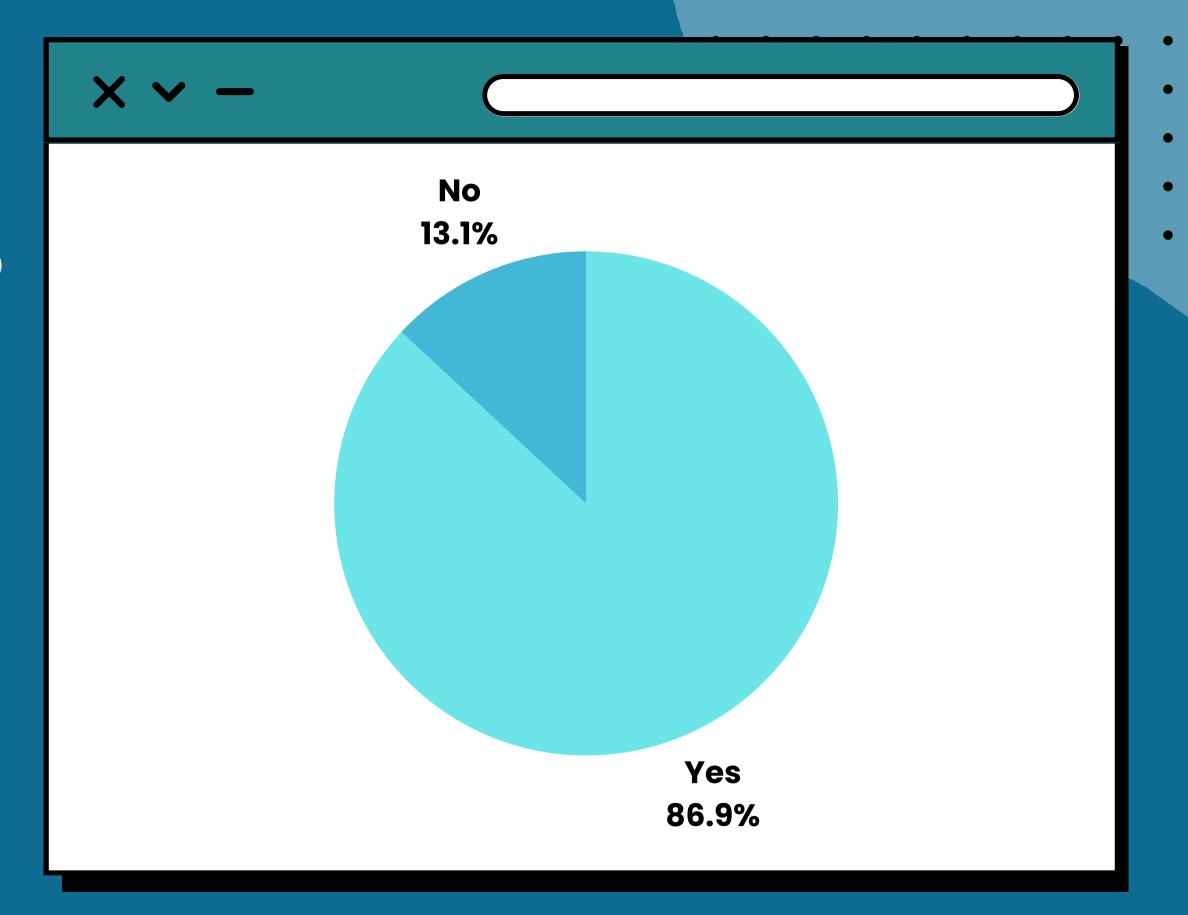

## **Networking with other** attendees and orgs

50%

of respondents said networking was in their top 3 most beneficial



### What part of the Forum did you::: find LEAST beneficial?choose up to 3





34%

of respondents said Advocacy Training was in their top 3 least beneficial



**Orientation** 

24%

of respondents said Orientation was in their top 3 least beneficial



Regional Caucuses

22%

of respondents said Regional Caucuses were in their top 3 least beneficial







### GOING FORWARD, HOW DO YOU PLAN TO USE LESSONS LEARNED FROM THE FORUM?





# PREFERRED FORMAT FOR FUTURE FORUMS





## USE OF INFORMATIONAL RESOURCES

Based on feedback survey responses













## AWARENESS OF RESOURCES

Were you aware of the informational resources available on the NGO CSW/NY website?







## USE OF RESOURCES





## HELPFULNESS OF RESOURCES

On a scale of 1 to 10







## TRAINING EVENT ATTENDANCE

Did you attend any of the following training events (or watch the recordings)?







# HELPFULNESS OF THE TRAINING EVENTS

On a scale of 1 to 10





## VIRTUAL PORTAL FEEDBACK

Based on feedback survey responses













### PORTAL NAVIGATION

On a scale of 1 to 10, how easy was the virtual portal to navigate?







## ADVOCACY ON THE PORTAL

On a scale of 1 to 10, how effective was the virtual portal as an advocacy tool?







### WHAT VIRTUAL FEATURES WOULD YOU LIKE TO SEE IN FUTURE FORUMS?





### IN-PERSON EXPERIENCE

Based on feedback survey responses













### IN-PERSON ATTENDANCE

Did you attend any in-person Forum events in NYC?







### ON A SCAL