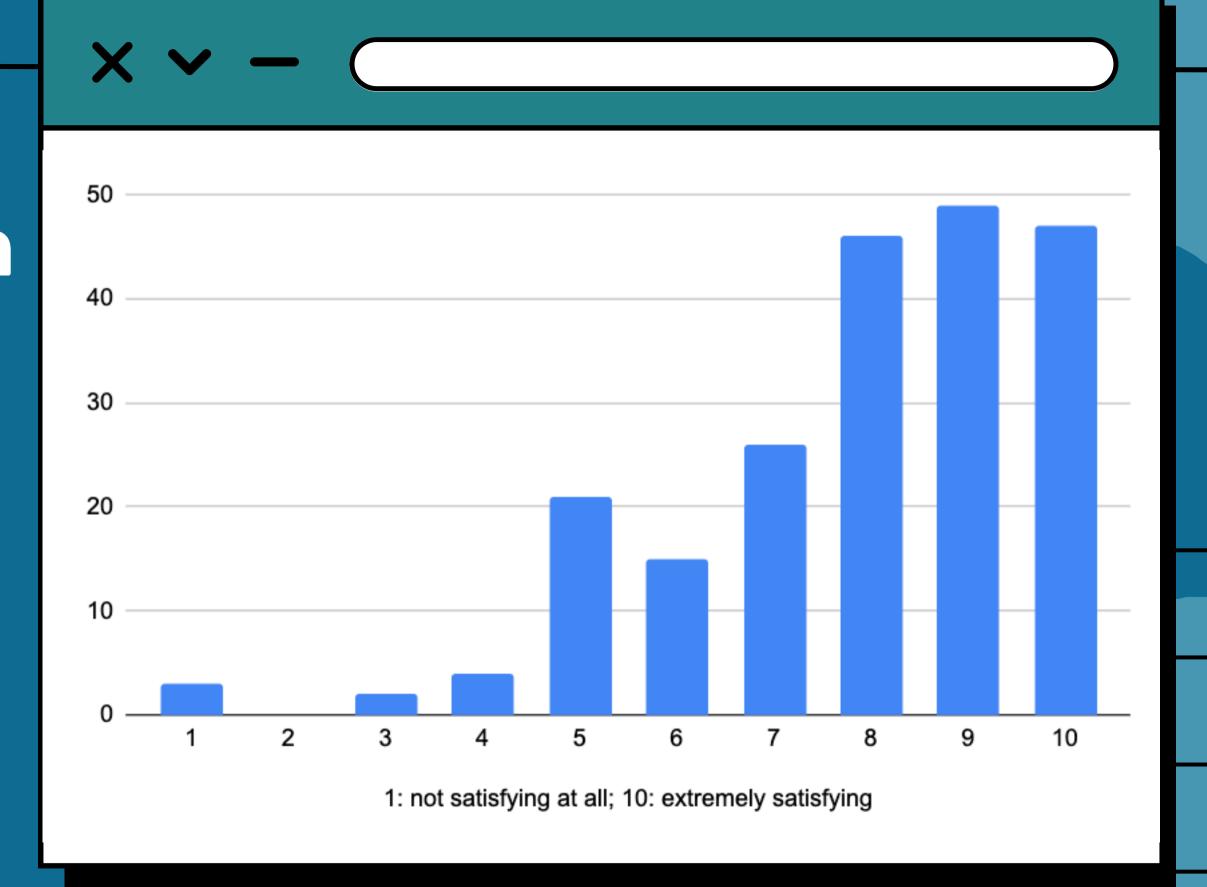

### Conversation Circles

On a scale of 1 to 10, how satisfying did you find the Conversation Circle session(s)?