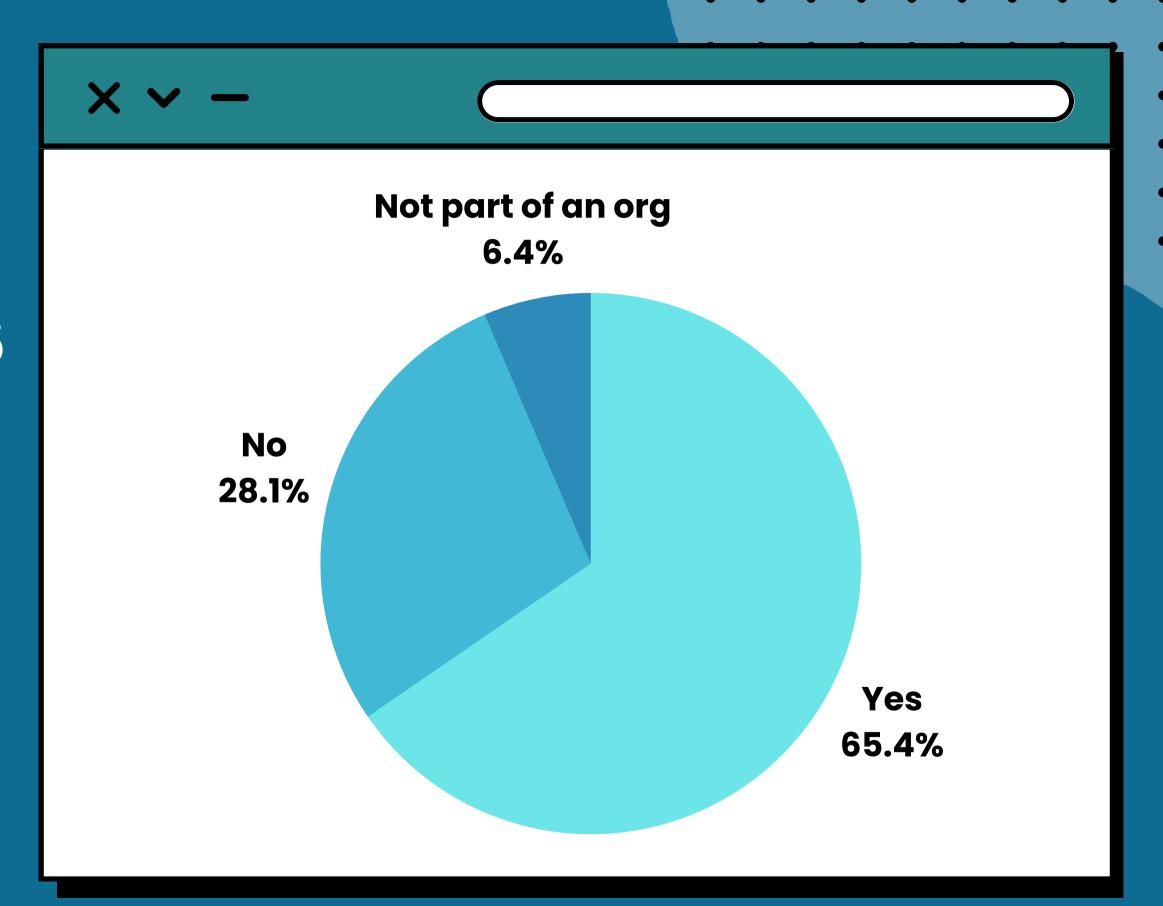

# NGO CSW67 Forum PARTICIPANT FEEDBACK

Analysis of the NGO CSW67 Forum Feedback Survey results





### Contents



- Demographics
- 2 General Forum experience
- 3 Use of informational resources
- 4 Virtual Portal feedback
- 5 In-person experience
- 6 Generation Equality awareness
- 7 Feedback on NGO CSW/NY events
- 8 Other comments & suggestions



## PARTICIPANT DEMOGRAPHICS

Based on NGO CSW67 Forum registration questions & feedback survey responses













### 







### GENDER







### REGION







## ECOSOC-ACCREDITED ORGANIZATIONS

Is your organization ECOSOC-accredited?







## FORUM ATTENDANCE FORMAT







### NEW-TIMERS

Was this your first time attending an NGO CSW Forum?





## GENERAL FORUM EXPERIENCE

Based on feedback survey responses













# DID YOU FIND THE FORUM TO BE A PRODUCTIVE EXPERIENCE?

On a scale of 1 to 10







### Top 3 Aspects of the Forum







### Parallel Events

70%

of respondents said
Parallel Events were
in their top 3

### Networking with other attendees and orgs

51%

of respondents said networking was in their top 3

### Civil Society Briefings

40%

of respondents said Civil Society Briefings were in their top 3



### What part of the Forum did you::: find MOST beneficial? choose up to 3



### **Civil Society Briefings**

68%

of respondents said Civil Society Briefings were in their top 3 most beneficial