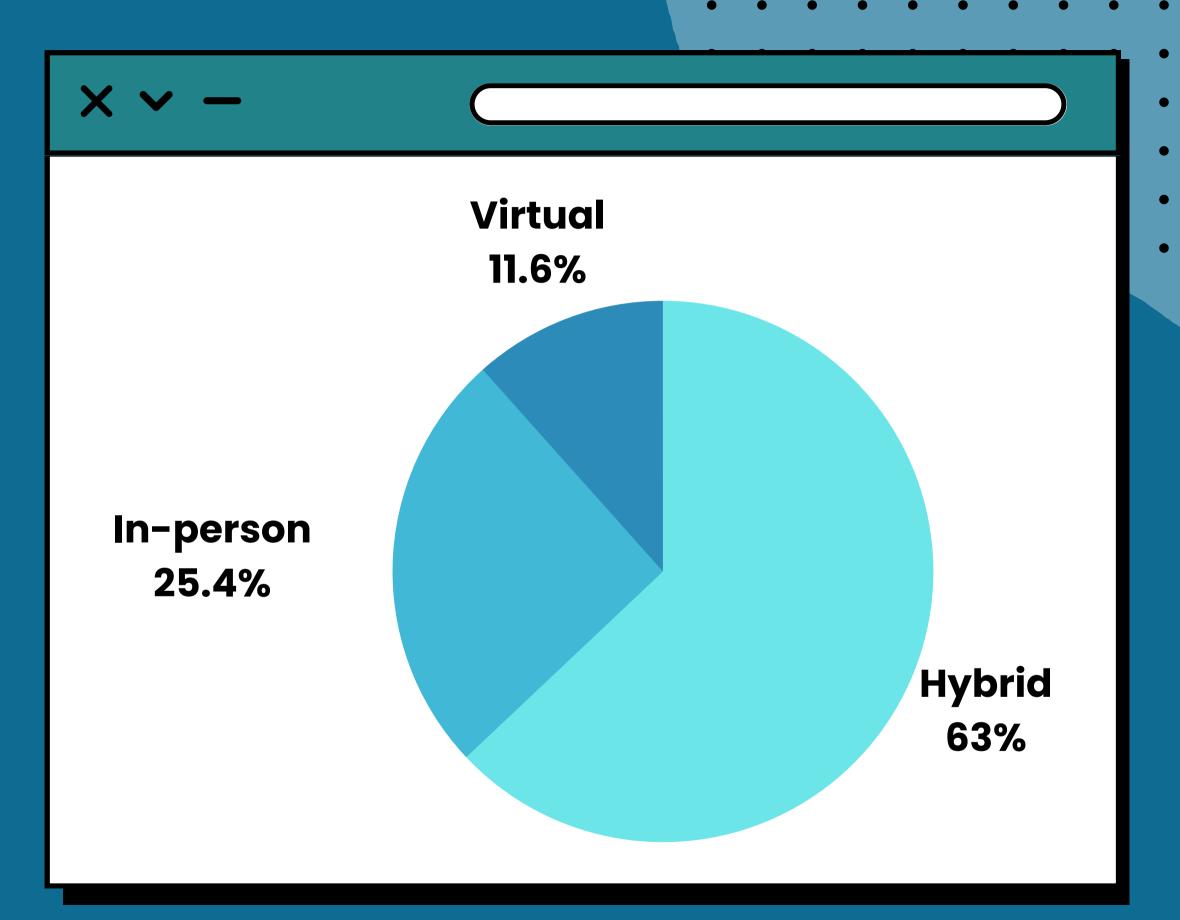

**

68%

of respondents said Civil Society Briefings were in their top 3 most beneficial



### **Parallel Events**

66%

of respondents said Parallel Events were in their top 3 most beneficial



### **Networking with other** attendees and orgs

50%

of respondents said networking was in their top 3 most beneficial



### What part of the Forum did you::: find LEAST beneficial?choose up to 3





34%

of respondents said Advocacy Training was in their top 3 least beneficial



**Orientation** 

24%

of respondents said Orientation was in their top 3 least beneficial



Regional Caucuses

22%

of respondents said Regional Caucuses were in their top 3 least beneficial







### GOING FORWARD, HOW DO YOU PLAN TO USE LESSONS LEARNED FROM THE FORUM?





# PREFERRED FORMAT FOR FUTURE FORUMS





## USE OF INFORMATIONAL RESOURCES

Based on feedback survey responses













## AWARENESS OF RESOURCES

Were you aware of the informational resources available on the NGO CSW/NY website?







## USE OF RESOURCES





## HELPFULNESS OF RESOURCES

On a scale of 1 to 10







## TRAINING EVENT ATTENDANCE

Did you attend any of the following training events (or watch the recordings)?







# HELPFULNESS OF THE TRAINING EVENTS

On a scale of 1 to 10





## VIRTUAL PORTAL FEEDBACK

Based on feedback survey responses













### PORTAL NAVIGATION

On a scale of 1 to 10, how easy was the virtual portal to navigate?







## ADVOCACY ON THE PORTAL

On a scale of 1 to 10, how effective was the virtual portal as an advocacy tool?







### WHAT VIRTUAL FEATURES WOULD YOU LIKE TO