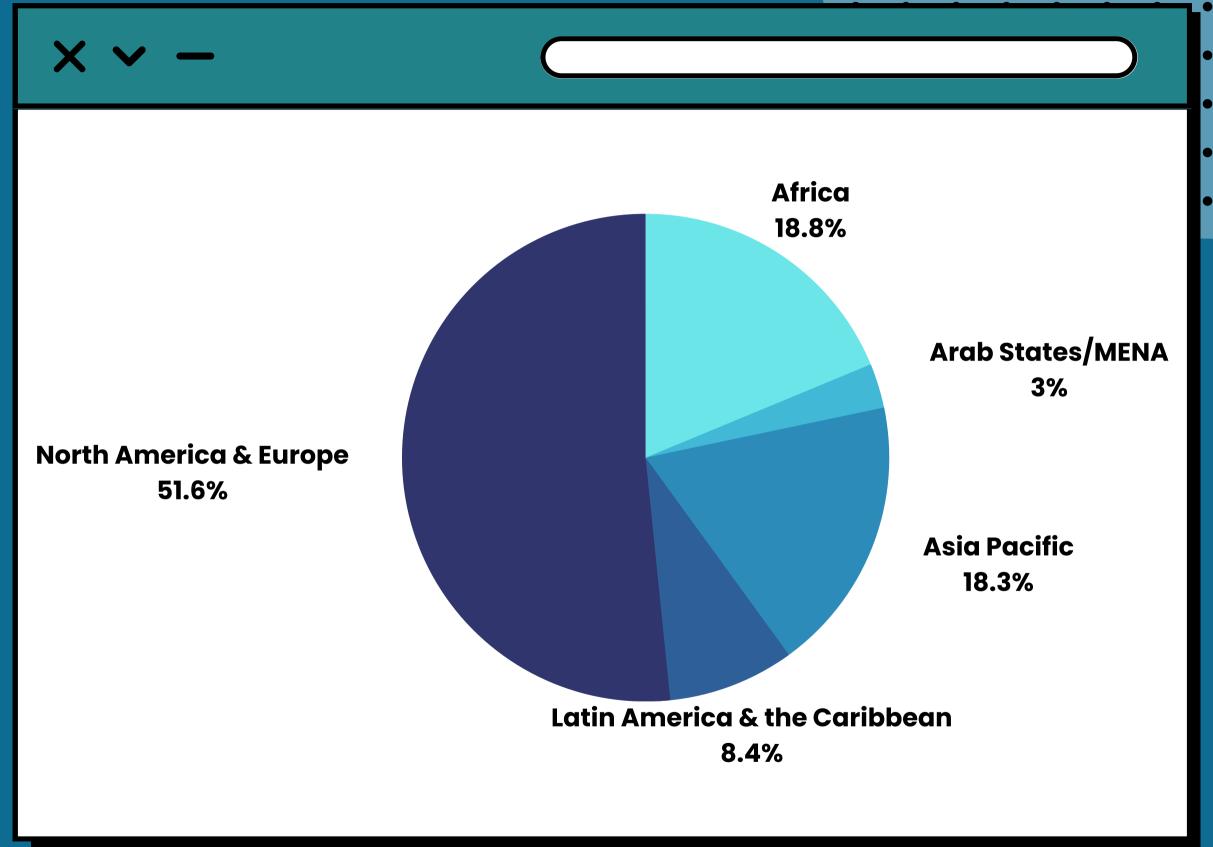

# NGO CSW67 Forum PARTICIPANT FEEDBACK

Analysis of the NGO CSW67 Forum Feedback Survey results





### Contents



- Demographics
- 2 General Forum experience
- 3 Use of informational resources
- 4 Virtual Portal feedback
- 5 In-person experience
- 6 Generation Equality awareness
- 7 Feedback on NGO CSW/NY events
- 8 Other comments & suggestions



## PARTICIPANT DEMOGRAPHICS

Based on NGO CSW67 Forum registration questions & feedback survey responses













### 







### GENDER







### REGION







## ECOSOC-ACCREDITED ORGANIZATIONS

Is your organization ECOSOC-accredited?







## FORUM ATTENDANCE FORMAT







### NEW-TIMERS

Was this your first time attending an NGO CSW Forum?





## GENERAL FORUM EXPERIENCE

Based on feedback survey responses













# DID YOU FIND THE FORUM TO BE A PRODUCTIVE EXPERIENCE?

On a scale of 1 to 10







### Top 3 Aspects of the Forum







### Parallel Events

70%

of respondents said
Parallel Events were
in their top 3

### Networking with other attendees and orgs

51%

of respondents said networking was in their top 3

### Civil Society Briefings

40%

of respondents said Civil Society Briefings were in their top 3



### What part of the Forum did you::: find MOST beneficial? choose up to 3



### **Civil Society Briefings**

68%