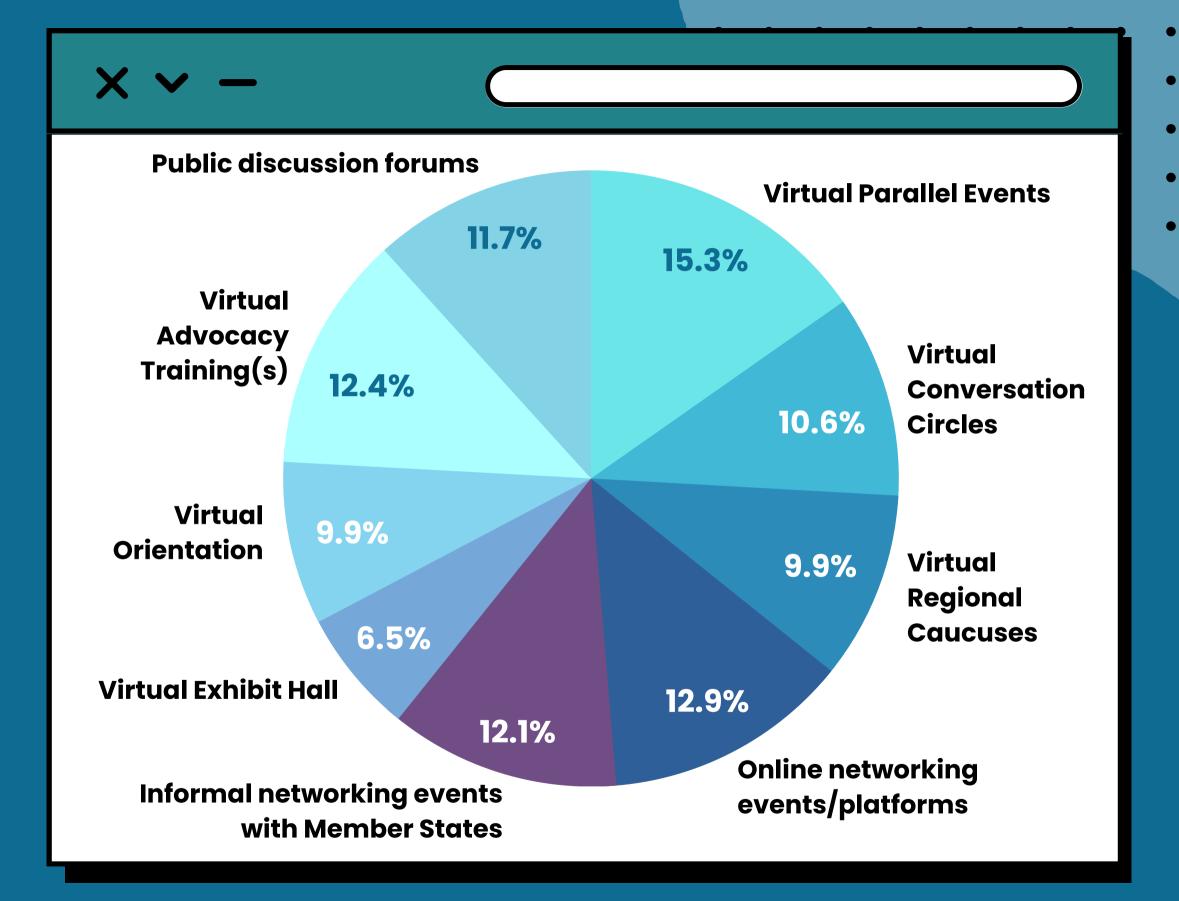

NAL RESOURCES

Based on feedback survey responses













## AWARENESS OF RESOURCES

Were you aware of the informational resources available on the NGO CSW/NY website?







## USE OF RESOURCES





## HELPFULNESS OF RESOURCES

On a scale of 1 to 10







## TRAINING EVENT ATTENDANCE

Did you attend any of the following training events (or watch the recordings)?







# HELPFULNESS OF THE TRAINING EVENTS

On a scale of 1 to 10





## VIRTUAL PORTAL FEEDBACK

Based on feedback survey responses













### PORTAL NAVIGATION

On a scale of 1 to 10, how easy was the virtual portal to navigate?







## ADVOCACY ON THE PORTAL

On a scale of 1 to 10, how effective was the virtual portal as an advocacy tool?







### WHAT VIRTUAL FEATURES WOULD YOU LIKE TO SEE IN FUTURE FORUMS?





### IN-PERSON EXPERIENCE

Based on feedback survey responses













### IN-PERSON ATTENDANCE

Did you attend any in-person Forum events in NYC?







### ON A SCALE OF 1 TO 10, HOW WAS YOUR IN-PERSON EXPERIENCE?







### VENUE ACCESSIBILITY

Did you find the venues accessible?







### VENUE SAFETY

Did you find the venues safe?







# IN-PERSON EVENT SCHEDULE

Did you find the schedule/timing of the events appropriate?







WAS THERE
ENOUGH
SUPPORT
STAFF IN THE
VENUES?





## GENERATION EQUALITY AWARENESS

Based on feedback survey responses













# FAMILIARITY WITH GENERATION EQUALITY

How familiar are you with Generation Equality? (on a scale of 1 to 10)







### DID YOU ATTEND ANY GENERATION EQUALITY EVENTS DURING CSW67?







# INTEREST IN LEARNING MORE

W