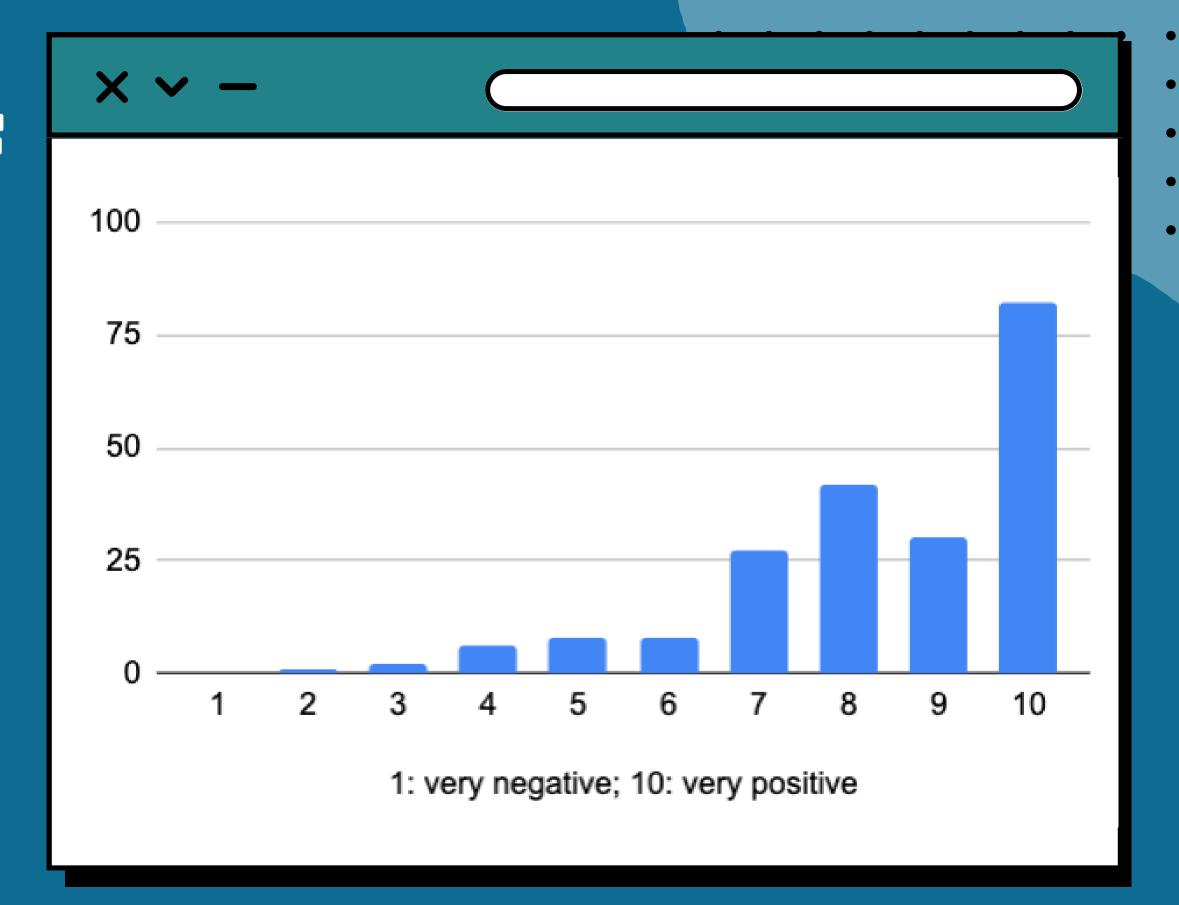

ESOURCES

On a scale of 1 to 10







## TRAINING EVENT ATTENDANCE

Did you attend any of the following training events (or watch the recordings)?







# HELPFULNESS OF THE TRAINING EVENTS

On a scale of 1 to 10





## VIRTUAL PORTAL FEEDBACK

Based on feedback survey responses













### PORTAL NAVIGATION

On a scale of 1 to 10, how easy was the virtual portal to navigate?







## ADVOCACY ON THE PORTAL

On a scale of 1 to 10, how effective was the virtual portal as an advocacy tool?







### WHAT VIRTUAL FEATURES WOULD YOU LIKE TO SEE IN FUTURE FORUMS?





### IN-PERSON EXPERIENCE

Based on feedback survey responses













### IN-PERSON ATTENDANCE

Did you attend any in-person Forum events in NYC?







### ON A SCALE OF 1 TO 10, HOW WAS YOUR IN-PERSON EXPERIENCE?







### VENUE ACCESSIBILITY

Did you find the venues accessible?







### VENUE SAFETY

Did you find the venues safe?







# IN-PERSON EVENT SCHEDULE

Did you find the schedule/timing of the events appropriate?







WAS THERE
ENOUGH
SUPPORT
STAFF IN THE
VENUES?





## GENERATION EQUALITY AWARENESS

Based on feedback survey responses













# FAMILIARITY WITH GENERATION EQUALITY

How familiar are you with Generation Equality? (on a scale of 1 to 10)







### DID YOU ATTEND ANY GENERATION EQUALITY EVENTS DURING CSW67?







# INTEREST IN LEARNING MORE

Would you be interested in learning more about Generation Equality?





# FEEDBACK ON NGO CSW/NY EVENTS

Based on feedback survey responses















### Consultation Day

Did you attend Consultation Day?









### C