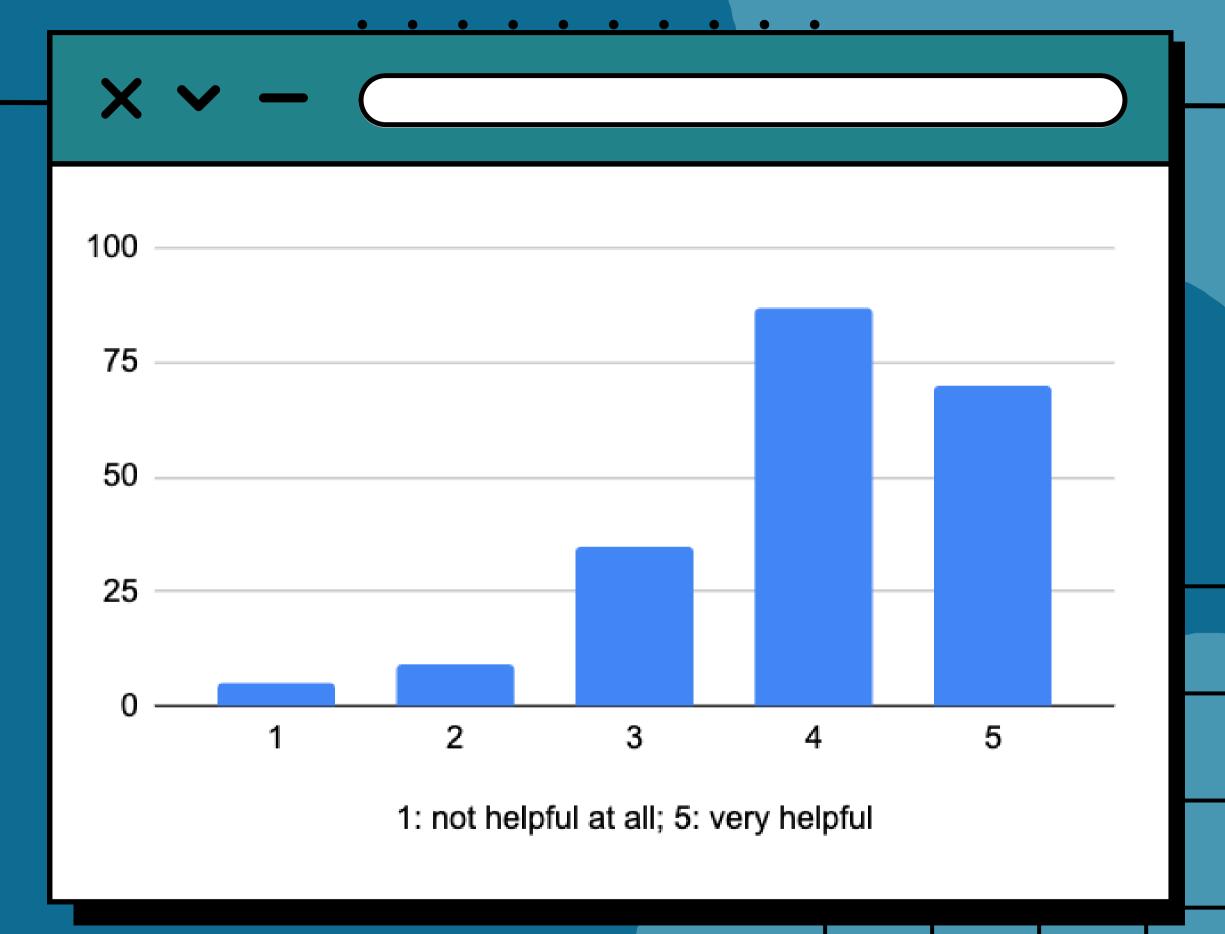

#### Orientation

On a scale of 1 to 5, how helpful was the Orientation session to you?