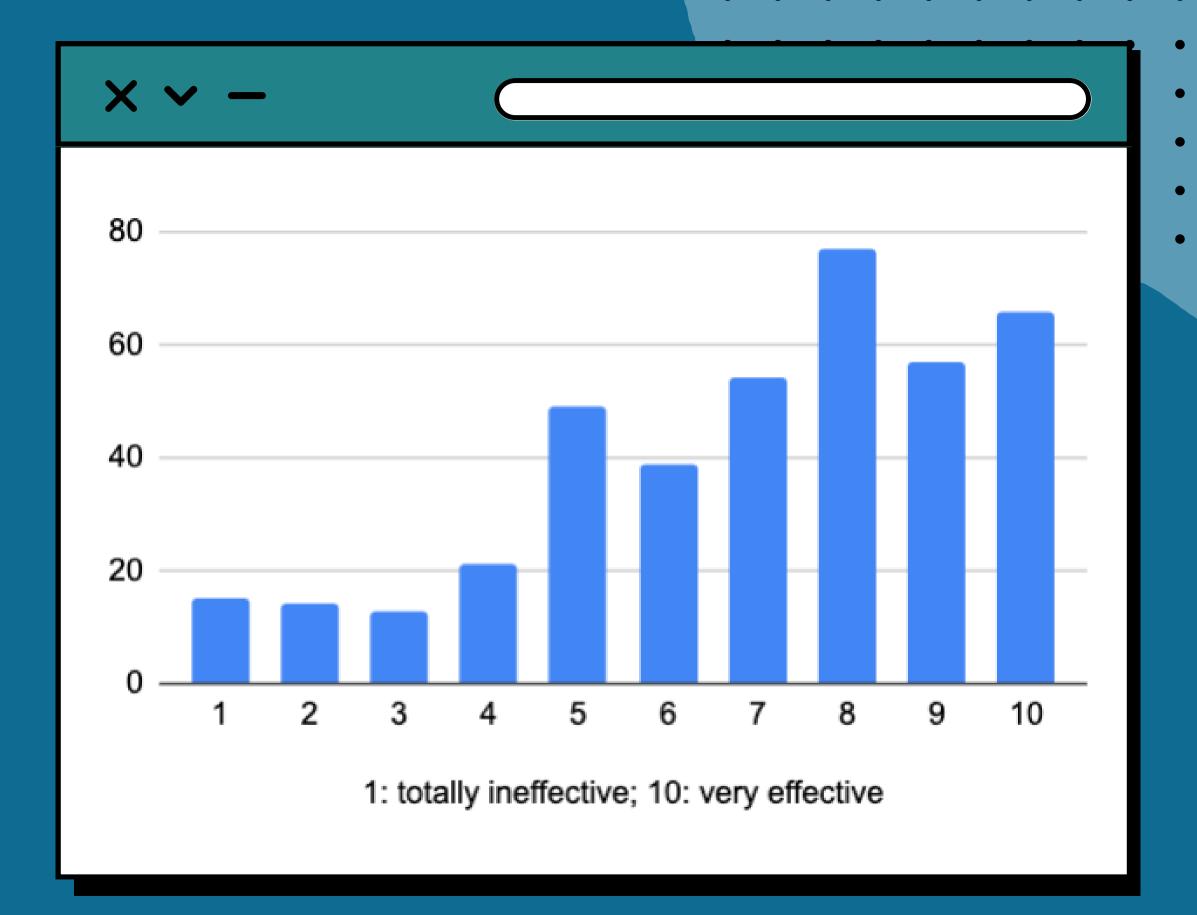

## ADVOCACY ON THE PORTAL

On a scale of 1 to 10, how effective was the virtual portal as an advocacy tool?