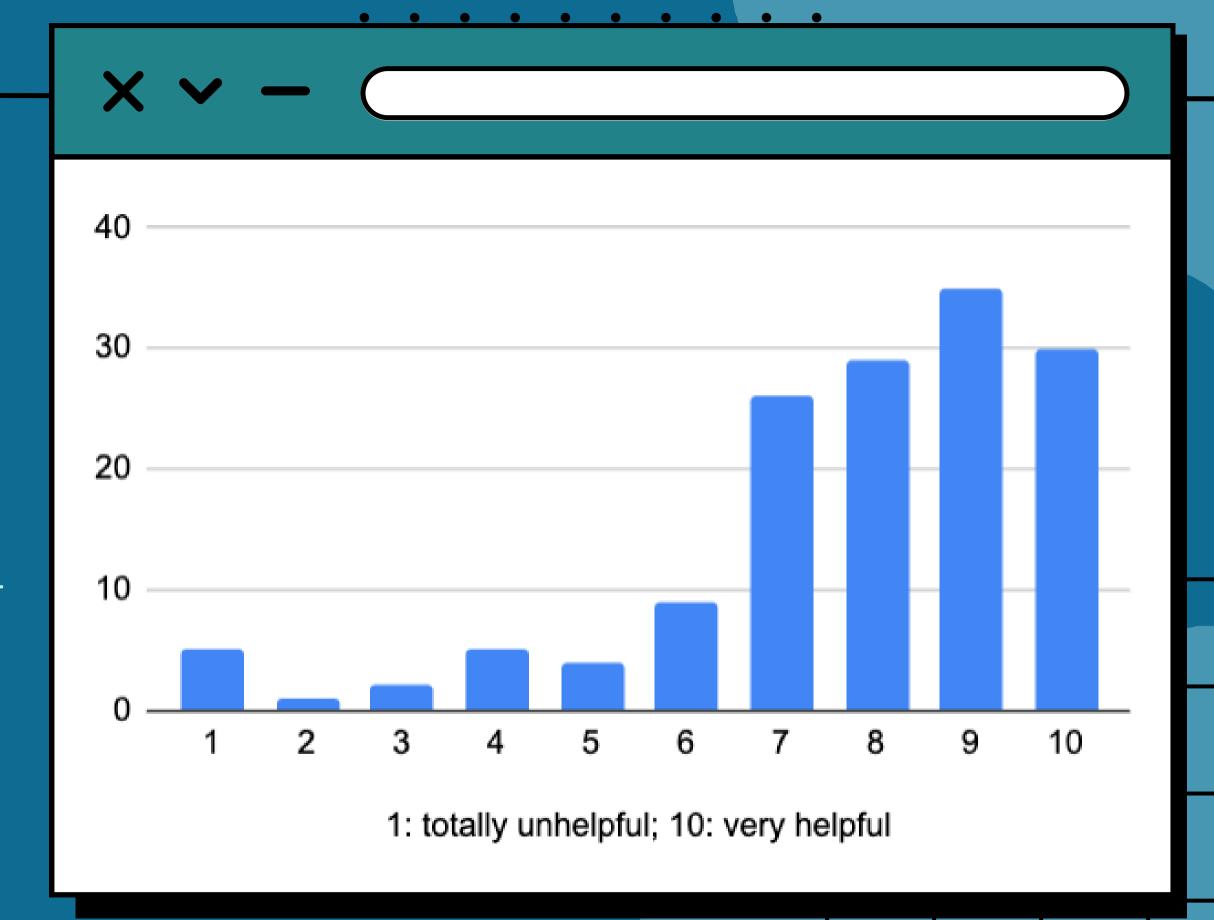

ar are you with Generation Equality? (on a scale of 1 to 10)







### DID YOU ATTEND ANY GENERATION EQUALITY EVENTS DURING CSW67?







# INTEREST IN LEARNING MORE

Would you be interested in learning more about Generation Equality?





# FEEDBACK ON NGO CSW/NY EVENTS

Based on feedback survey responses















### Consultation Day

Did you attend Consultation Day?









### Consultation Day

What was your favorite part of the program?









#### Orientation

Did you attend the Orientation?









#### Orientation

On a scale of 1 to 5, how helpful was the Orientation session to you?









#### Advocacy Training

Did you attend the Advocacy Training session?









#### Advocacy Training

On a scale of 1 to 10, how helpful was the Advocacy Training session to you?









#### Conversation Circles

Did you attend any Conversation Circles?









### Conversation Circles

On a scale of 1 to 10, how satisfying did you find the Conversation Circle session(s)?









#### Regional Caucuses

Did you attend any Regional Caucuses?









### Regional Caucuses

On a scale of 1 to 10, how productive did you find the Regional Caucus session(s)?









### Civil Society Briefings

Did you attend any Civil Society Briefings (or watch online)?







### Civil Society Briefings

On a scale of 1 to 10, how satisfied were you with the Civil Society Briefing(s)?



## PARTICIPANT COMMENTS & SUGGESTIONS

This section outlines some of the most frequent, relevant, and notable comments and suggestions received via the Participant Feedback Survey.













#