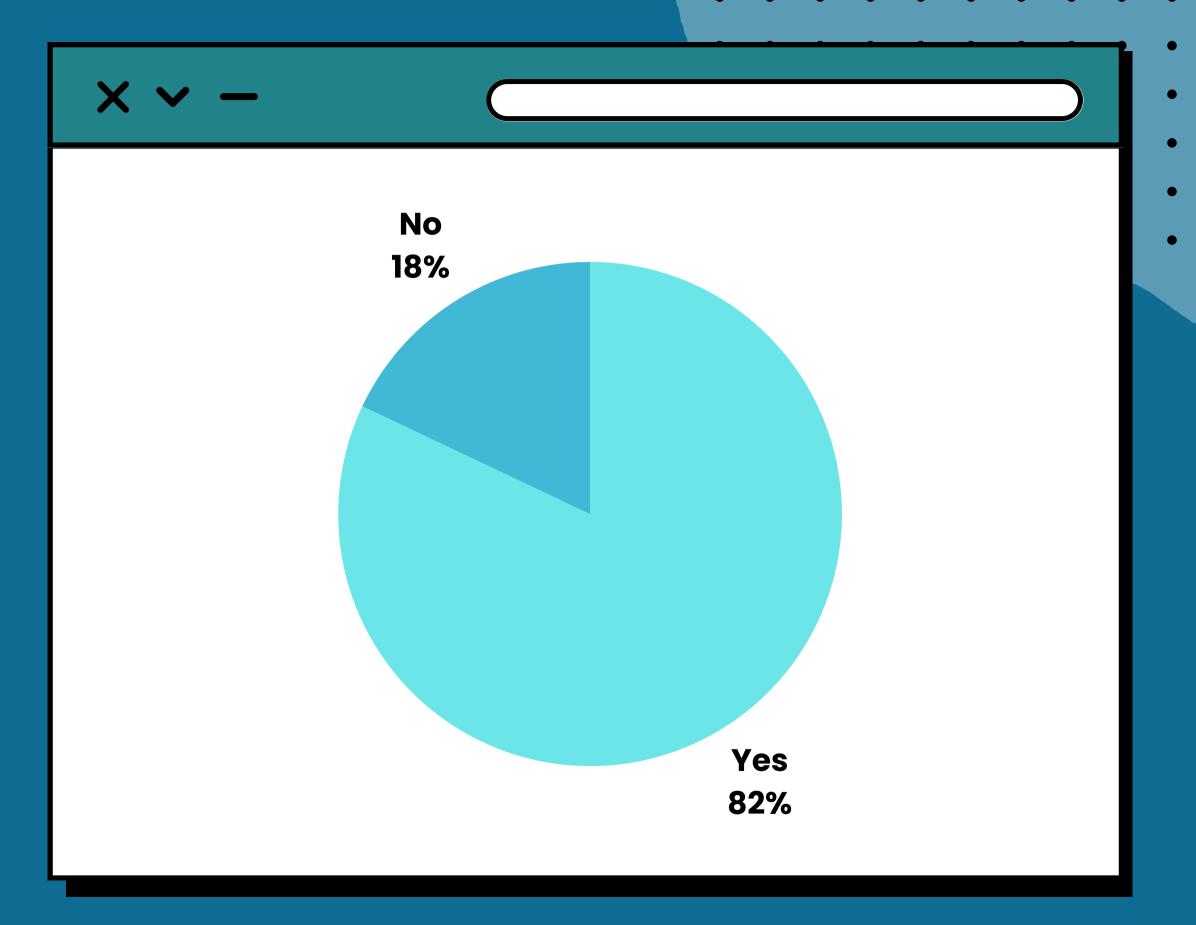

y responses













### PORTAL NAVIGATION

On a scale of 1 to 10, how easy was the virtual portal to navigate?







## ADVOCACY ON THE PORTAL

On a scale of 1 to 10, how effective was the virtual portal as an advocacy tool?







### WHAT VIRTUAL FEATURES WOULD YOU LIKE TO SEE IN FUTURE FORUMS?





### IN-PERSON EXPERIENCE

Based on feedback survey responses













### IN-PERSON ATTENDANCE

Did you attend any in-person Forum events in NYC?







### ON A SCALE OF 1 TO 10, HOW WAS YOUR IN-PERSON EXPERIENCE?







### VENUE ACCESSIBILITY

Did you find the venues accessible?







### VENUE SAFETY

Did you find the venues safe?







# IN-PERSON EVENT SCHEDULE

Did you find the schedule/timing of the events appropriate?







WAS THERE
ENOUGH
SUPPORT
STAFF IN THE
VENUES?





## GENERATION EQUALITY AWARENESS

Based on feedback survey responses













# FAMILIARITY WITH GENERATION EQUALITY

How familiar are you with Generation Equality? (on a scale of 1 to 10)







### DID YOU ATTEND ANY GENERATION EQUALITY EVENTS DURING CSW67?







# INTEREST IN LEARNING MORE

Would you be interested in learning more about Generation Equality?





# FEEDBACK ON NGO CSW/NY EVENTS

Based on feedback survey responses















### Consultation Day

Did you attend Consultation Day?









### Consultation Day

What was your favorite part of the program?









#### Orientation

Did you attend the Orientation?









#### Orientation

On a scale of 1 to 5, how helpful was the Orientation session to you?









#### Advocacy Training

Did you attend the Ad