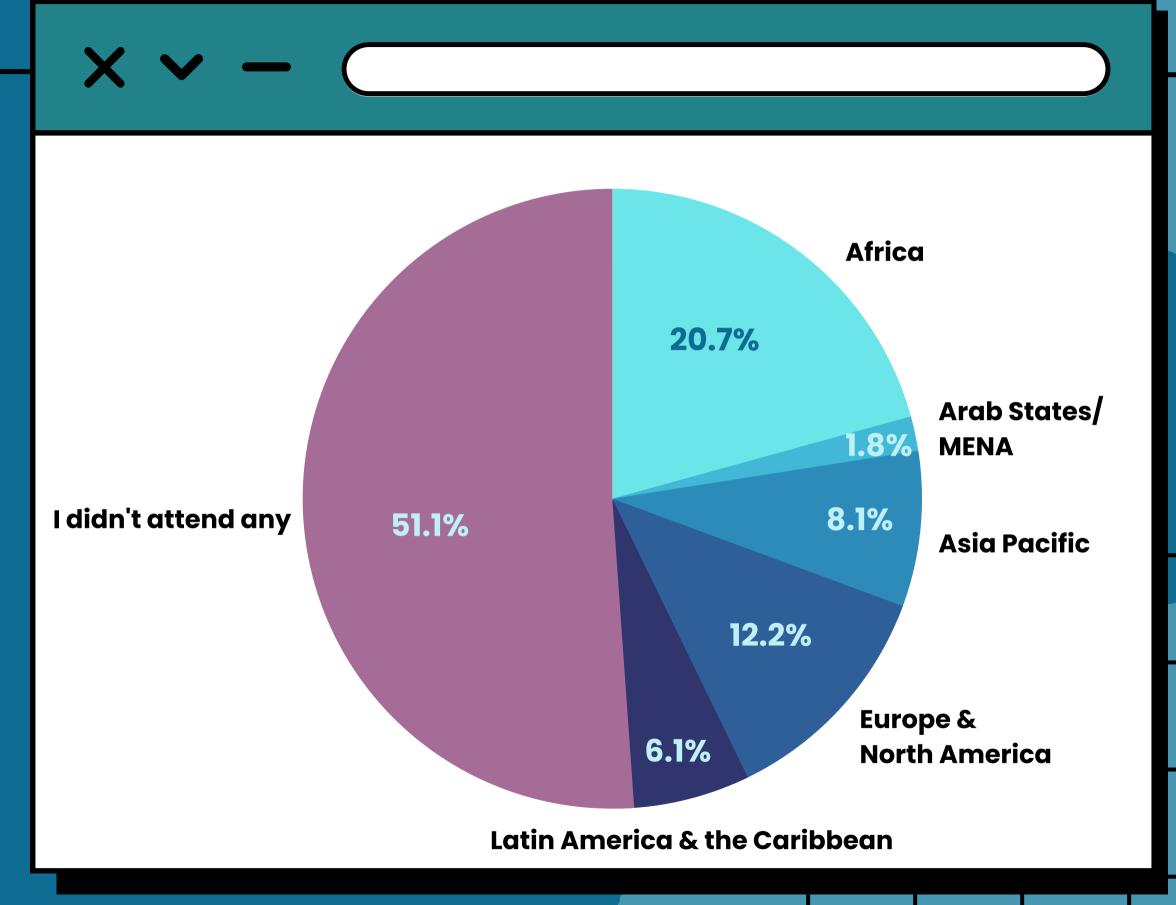

TS

Based on feedback survey responses















### Consultation Day

Did you attend Consultation Day?









### Consultation Day

What was your favorite part of the program?









#### Orientation

Did you attend the Orientation?









#### Orientation

On a scale of 1 to 5, how helpful was the Orientation session to you?









#### Advocacy Training

Did you attend the Advocacy Training session?









#### Advocacy Training

On a scale of 1 to 10, how helpful was the Advocacy Training session to you?









#### Conversation Circles

Did you attend any Conversation Circles?









### Conversation Circles

On a scale of 1 to 10, how satisfying did you find the Conversation Circle session(s)?









#### Regional Caucuses

Did you attend any Regional Caucuses?









### Regional Caucuses

On a scale of 1 to 10, how productive did you find the Regional Caucus session(s)?









### Civil Society Briefings

Did you attend any Civil Society Briefings (or watch online)?







### Civil Society Briefings

On a scale of 1 to 10, how satisfied were you with the Civil Society Briefing(s)?



## PARTICIPANT COMMENTS & SUGGESTIONS

This section outlines some of the most frequent, relevant, and notable comments and suggestions received via the Participant Feedback Survey.













# How to improve future: NGO CSW Forums

Easier portal to navigate

**Better building security** 

More in-person networking sessions

Better mitigation of technical issues

HIGO CSW 67

# In-person Experience:: Feedback

**Too many events** 

Transition time between eve