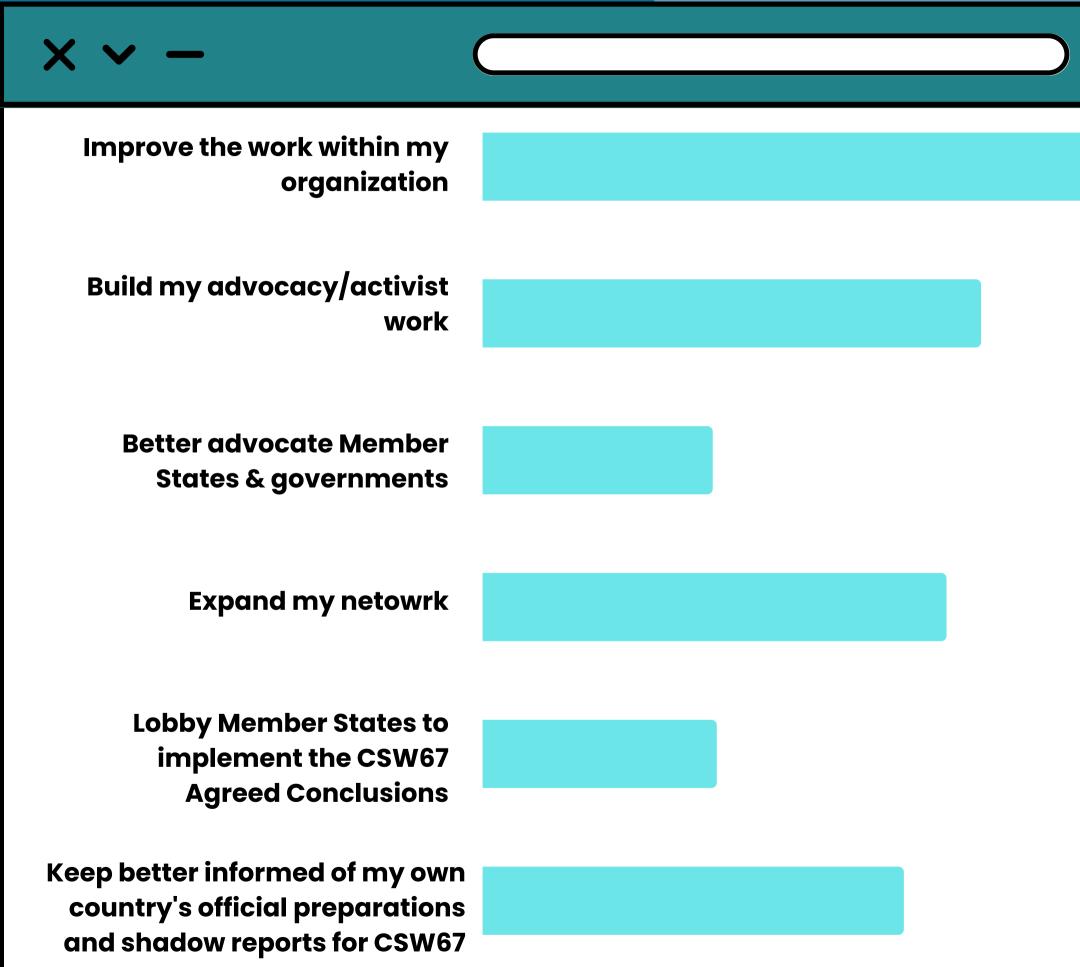

e up to 3



### **Civil Society Briefings**

68%

of respondents said Civil Society Briefings were in their top 3 most beneficial



### **Parallel Events**

66%

of respondents said Parallel Events were in their top 3 most beneficial



### **Networking with other** attendees and orgs

50%

of respondents said networking was in their top 3 most beneficial



### What part of the Forum did you::: find LEAST beneficial?choose up to 3





34%

of respondents said Advocacy Training was in their top 3 least beneficial



**Orientation** 

24%

of respondents said Orientation was in their top 3 least beneficial



Regional Caucuses

22%

of respondents said Regional Caucuses were in their top 3 least beneficial







### GOING FORWARD, HOW DO YOU PLAN TO USE LESSONS LEARNED FROM THE FORUM?





# PREFERRED FORMAT FOR FUTURE FORUMS





## USE OF INFORMATIONAL RESOURCES

Based on feedback survey responses













## AWARENESS OF RESOURCES

Were you aware of the informational resources available on the NGO CSW/NY website?







## USE OF RESOURCES





## HELPFULNESS OF RESOURCES

On a scale of 1 to 10







## TRAINING EVENT ATTENDANCE

Did you attend any of the following training events (or watch the recordings)?







# HELPFULNESS OF THE TRAINING EVENTS

On a scale of 1 to 10





## VIRTUAL PORTAL FEEDBACK

Based on feedback survey responses













### PORTAL NAVIGATION

On a scale of 1 to 10, how easy was the virtual portal to navigate?







## ADVOCACY ON THE PORTAL

On a scale of 1 to 10, how effective was the virtual portal as an advocacy tool?







#