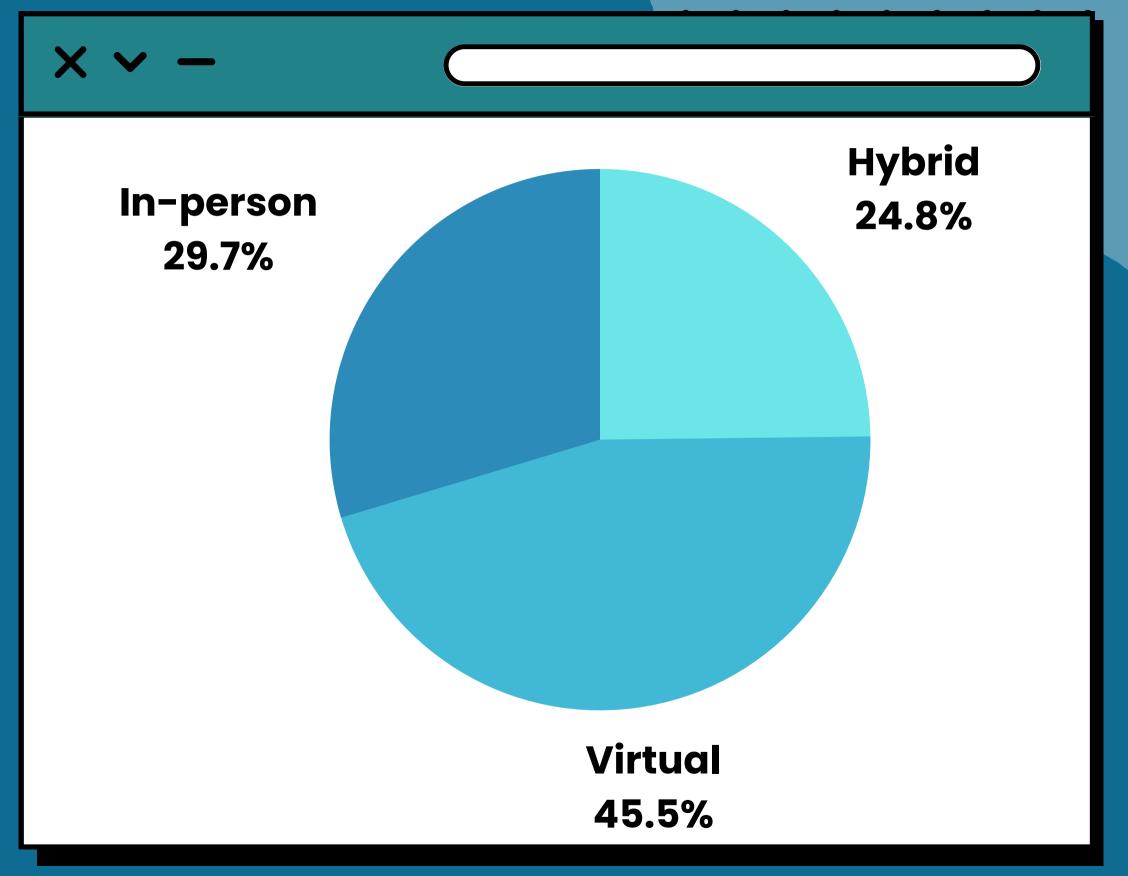

# NGO CSW67 Forum PARTICIPANT FEEDBACK

Analysis of the NGO CSW67 Forum Feedback Survey results





### Contents



- Demographics
- 2 General Forum experience
- 3 Use of informational resources
- 4 Virtual Portal feedback
- 5 In-person experience
- 6 Generation Equality awareness
- 7 Feedback on NGO CSW/NY events
- 8 Other comments & suggestions



## PARTICIPANT DEMOGRAPHICS

Based on NGO CSW67 Forum registration questions & feedback survey responses













### 







### GENDER







### REGION







## ECOSOC-ACCREDITED ORGANIZATIONS

Is your organization ECOSOC-accredited?







## FORUM ATTENDANCE FORMAT







### NEW-TIMERS

Was this your first time attending an NGO CSW Forum?





## GENERAL FORUM EXPERIENCE

Based on feedback survey responses













# DID YOU FIND THE FORUM TO BE A PRODUCTIVE EXPERIENCE?

On a scale of 1 to 10







### Top 3 Aspects of the Forum







### Parallel Events

70%

of respondents said
Parallel Events were
in their top 3

### Networking with other attendees and orgs

51%

of respondents said networking was in their top 3

### Civil Society Briefings

40%

of respondents said Civil Society Briefings were in their top 3



### What part of the Forum did you::: find MOST beneficial? choose up to 3



### **Civil Society Briefings**

68%

of respondents said Civil Society Briefings were in their top 3 most beneficial



### **Parallel Events**

66%

of r