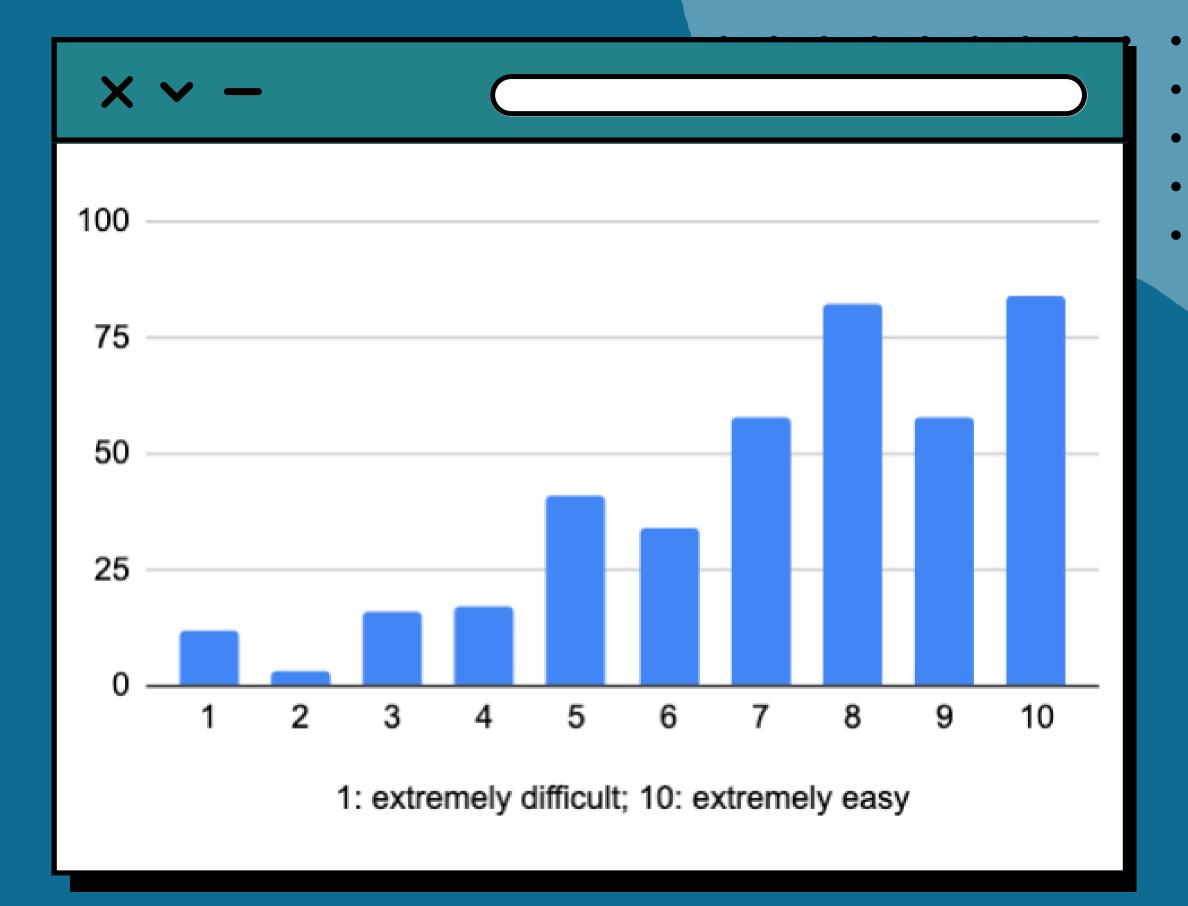

### PORTAL NAVIGATION

On a scale of 1 to 10, how easy was the virtual portal to navigate?