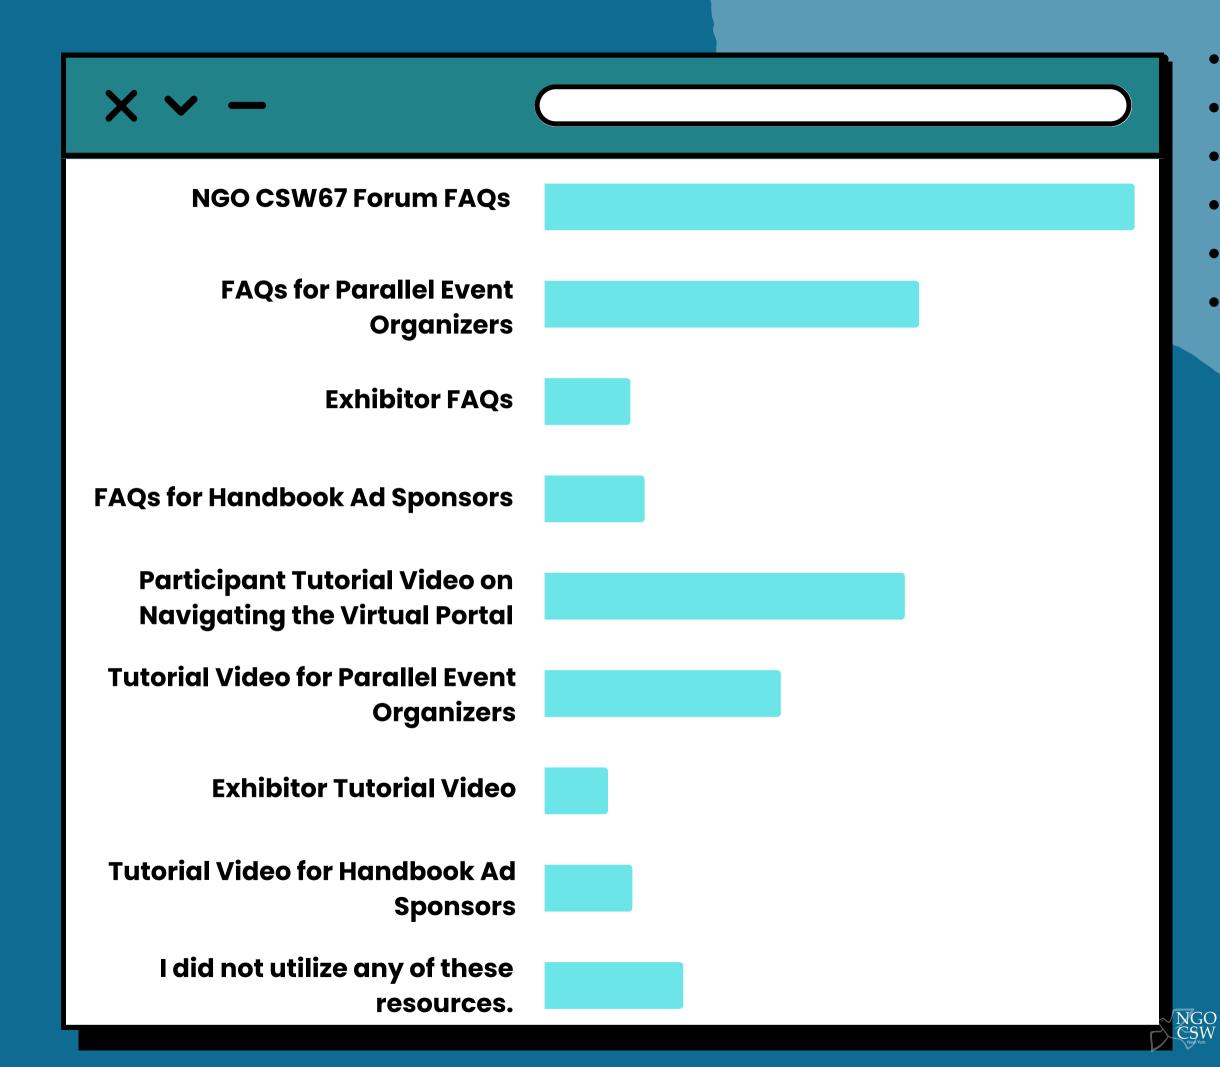

* attendees and orgs

50%

of respondents said networking was in their top 3 most beneficial



### What part of the Forum did you::: find LEAST beneficial?choose up to 3





34%

of respondents said Advocacy Training was in their top 3 least beneficial



**Orientation** 

24%

of respondents said Orientation was in their top 3 least beneficial



Regional Caucuses

22%

of respondents said Regional Caucuses were in their top 3 least beneficial







### GOING FORWARD, HOW DO YOU PLAN TO USE LESSONS LEARNED FROM THE FORUM?





# PREFERRED FORMAT FOR FUTURE FORUMS





## USE OF INFORMATIONAL RESOURCES

Based on feedback survey responses













## AWARENESS OF RESOURCES

Were you aware of the informational resources available on the NGO CSW/NY website?







## USE OF RESOURCES





## HELPFULNESS OF RESOURCES

On a scale of 1 to 10







## TRAINING EVENT ATTENDANCE

Did you attend any of the following training events (or watch the recordings)?







# HELPFULNESS OF THE TRAINING EVENTS

On a scale of 1 to 10





## VIRTUAL PORTAL FEEDBACK

Based on feedback survey responses













### PORTAL NAVIGATION

On a scale of 1 to 10, how easy was the virtual portal to navigate?







## ADVOCACY ON THE PORTAL

On a scale of 1 to 10, how effective was the virtual portal as an advocacy tool?







### WHAT VIRTUAL FEATURES WOULD YOU LIKE TO SEE IN FUTURE FORUMS?





### IN-PERSON EXPERIENCE

Based on feedback survey responses













### IN-PERSON ATTENDANCE

Did you attend any in-person Forum events in NYC?







### ON A SCALE OF 1 TO 10, HOW WAS YOUR