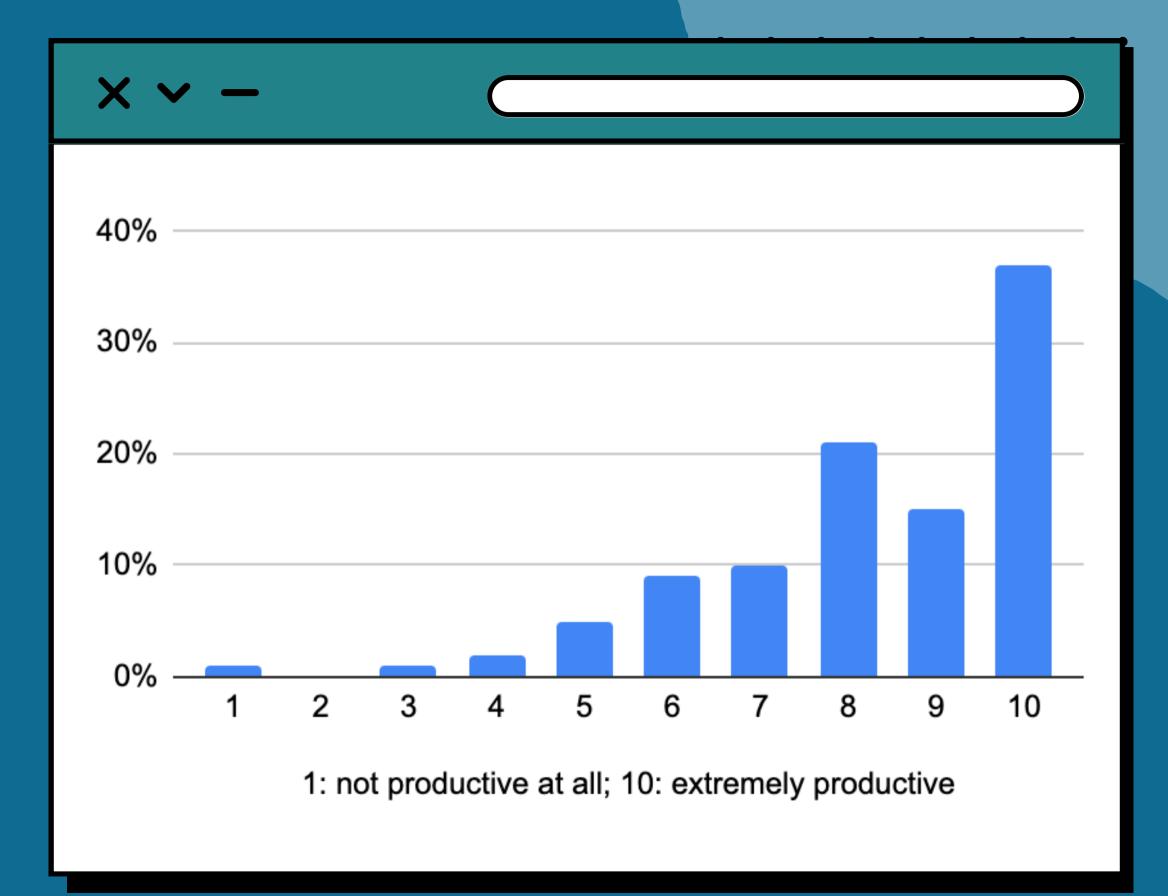

orum Feedback Survey results





### Contents



- Demographics
- 2 General Forum experience
- 3 Use of informational resources
- 4 Virtual Portal feedback
- 5 In-person experience
- 6 Generation Equality awareness
- 7 Feedback on NGO CSW/NY events
- 8 Other comments & suggestions



## PARTICIPANT DEMOGRAPHICS

Based on NGO CSW67 Forum registration questions & feedback survey responses













### 







### GENDER







### REGION







## ECOSOC-ACCREDITED ORGANIZATIONS

Is your organization ECOSOC-accredited?







## FORUM ATTENDANCE FORMAT







### NEW-TIMERS

Was this your first time attending an NGO CSW Forum?





## GENERAL FORUM EXPERIENCE

Based on feedback survey responses













# DID YOU FIND THE FORUM TO BE A PRODUCTIVE EXPERIENCE?

On a scale of 1 to 10







### Top 3 Aspects of the Forum







### Parallel Events

70%

of respondents said
Parallel Events were
in their top 3

### Networking with other attendees and orgs

51%

of respondents said networking was in their top 3

### Civil Society Briefings

40%

of respondents said Civil Society Briefings were in their top 3



### What part of the Forum did you::: find MOST beneficial? choose up to 3



### **Civil Society Briefings**

68%

of respondents said Civil Society Briefings were in their top 3 most beneficial



### **Parallel Events**

66%

of respondents said Parallel Events were in their top 3 most beneficial



### **Networking with other** attendees and orgs

50%

of respondents said networking was in their top 3 most beneficial



### What part of the Forum did you::: find