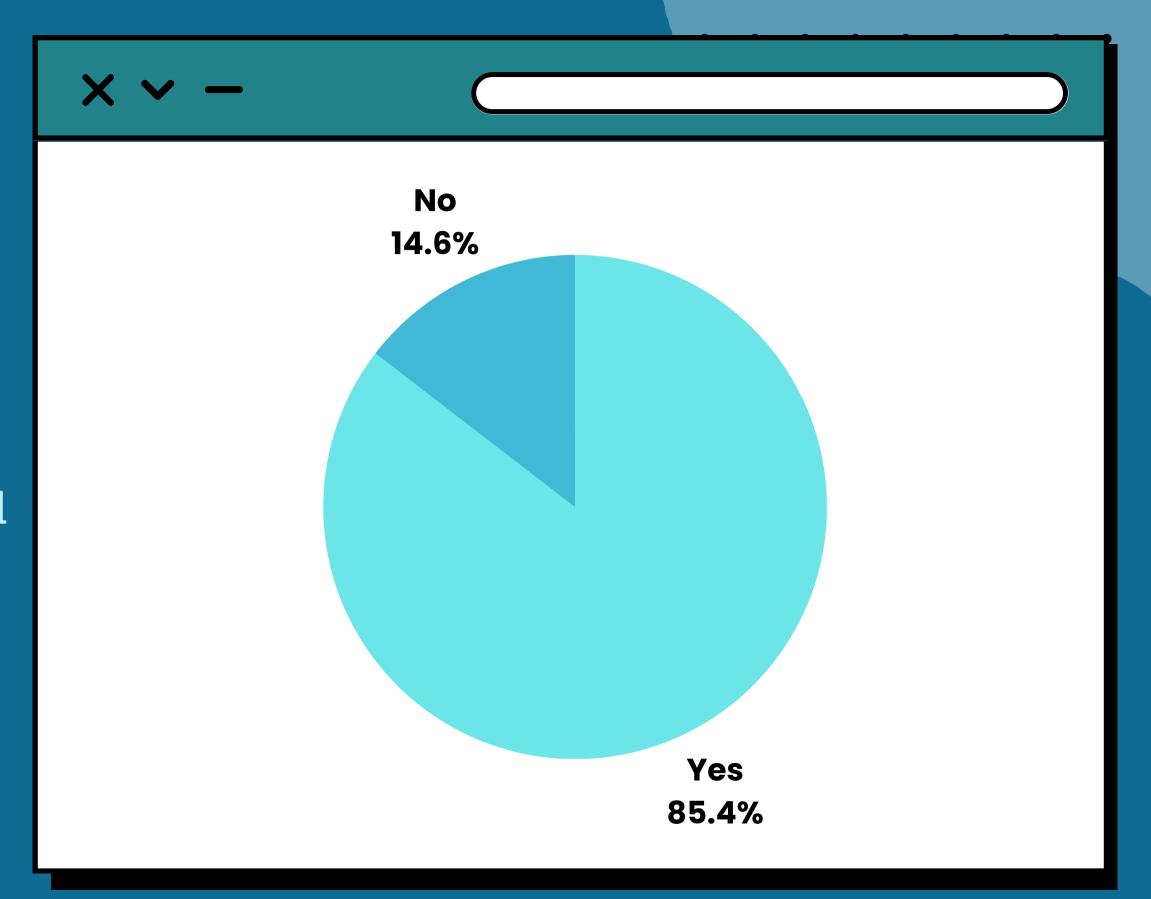

### IN-PERSON ATTENDANCE

Did you attend any in-person Forum events in NYC?







### ON A SCALE OF 1 TO 10, HOW WAS YOUR IN-PERSON EXPERIENCE?







### VENUE ACCESSIBILITY

Did you find the venues accessible?







### VENUE SAFETY

Did you find the venues safe?







# IN-PERSON EVENT SCHEDULE

Did you find the schedule/timing of the events appropriate?







WAS THERE
ENOUGH
SUPPORT
STAFF IN THE
VENUES?





## GENERATION EQUALITY AWARENESS

Based on feedback survey responses













# FAMILIARITY WITH GENERATION EQUALITY

How familiar are you with Generation Equality? (on a scale of 1 to 10)







### DID YOU ATTEND ANY GENERATION EQUALITY EVENTS DURING CSW67?







# INTEREST IN LEARNING MORE

Would you be interested in learning more about Generation Equality?





# FEEDBACK ON NGO CSW/NY EVENTS

Based on feedback survey responses















### Consultation Day

Did you attend Consultation Day?









### Consultation Day

What was your favorite part of the program?









#### Orientation

Did you attend the Orientation?









#### Orientation

On a scale of 1 to 5, how helpful was the Orientation session to you?









#### Advocacy Training

Did you attend the Advocacy Training session?









#### Advocacy Training

On a scale of 1 to 10, how helpful was the Advocacy Training session to you?









#### Conversation Circles

Did you attend any Conversation Circles?









### Conversation Circles

On a scale of 1 to 10, how satisfying did you find the Conversation Circle session(s)?









#### Regional Caucuses

Did yo