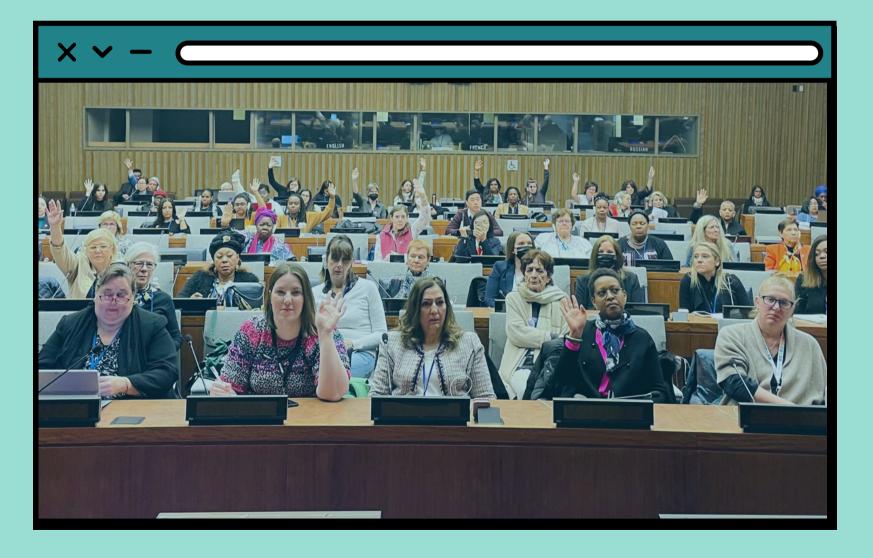

### IN-PERSON EXPERIENCE

Based on feedback survey responses

### IN-PERSON ATTENDANCE

Did you attend any in-person Forum events in NYC?