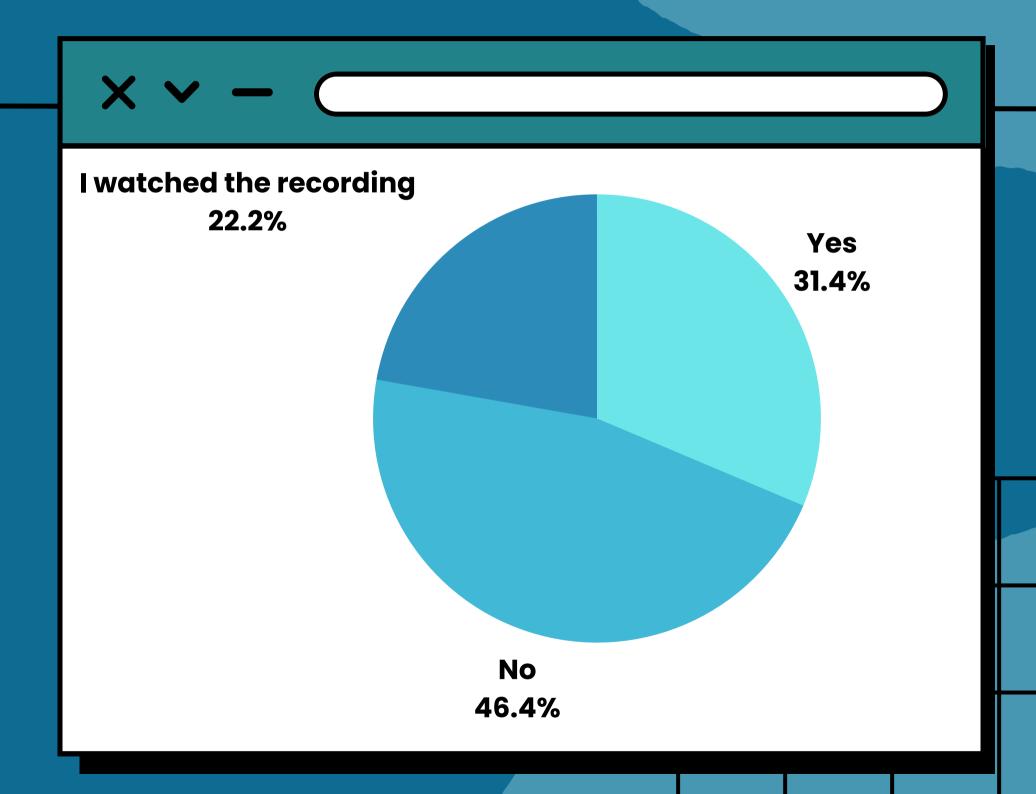

## TRAINING EVENT ATTENDANCE

Did you attend any of the following training events (or watch the recordings)?