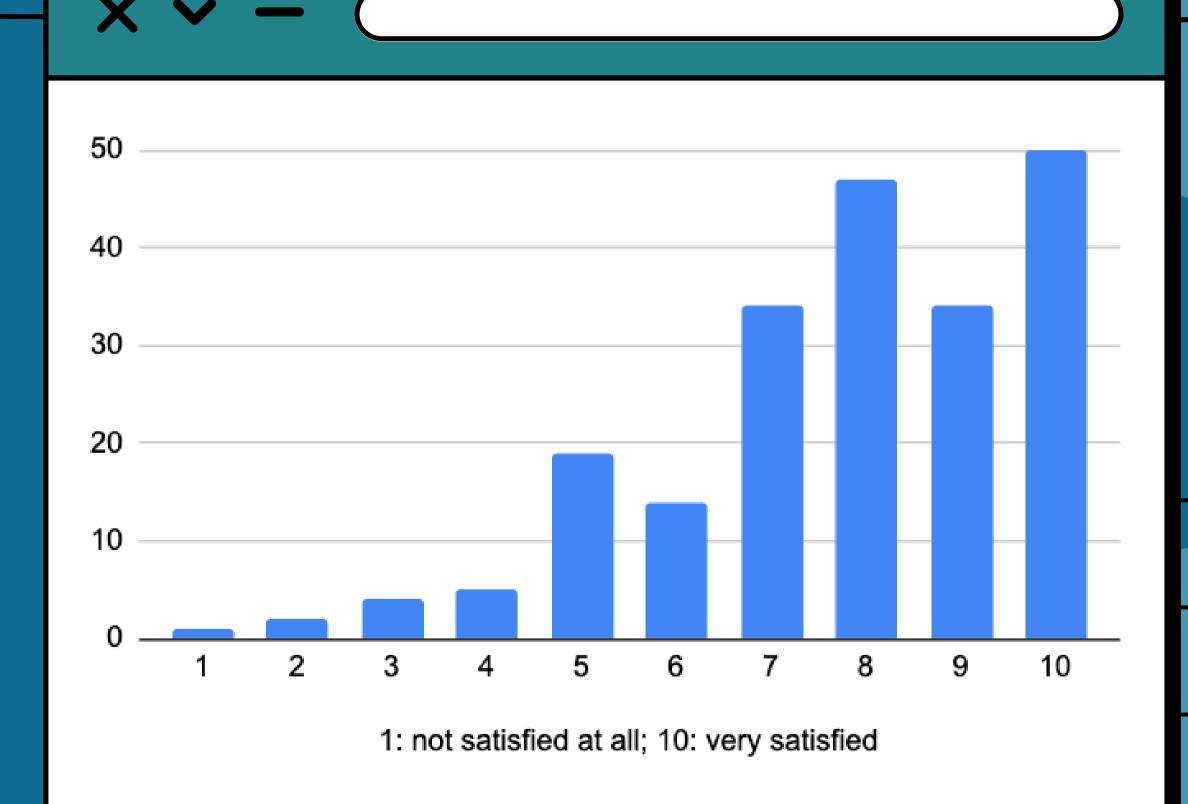

### Civil Society Briefings

On a scale of 1 to 10, how satisfied were you with the Civil Society Briefing(s)?