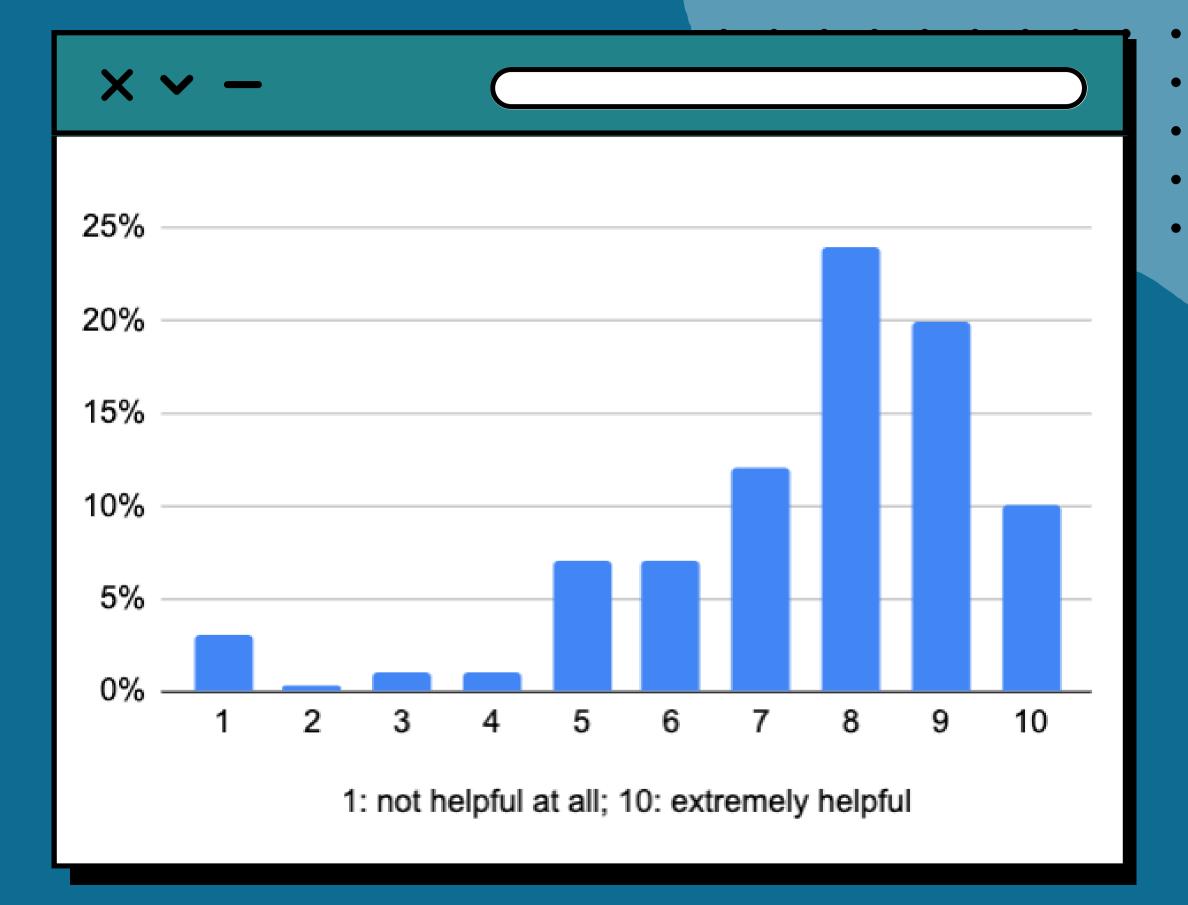

east beneficial



**Orientation** 

24%

of respondents said Orientation was in their top 3 least beneficial



Regional Caucuses

22%

of respondents said Regional Caucuses were in their top 3 least beneficial







### GOING FORWARD, HOW DO YOU PLAN TO USE LESSONS LEARNED FROM THE FORUM?





# PREFERRED FORMAT FOR FUTURE FORUMS





## USE OF INFORMATIONAL RESOURCES

Based on feedback survey responses













## AWARENESS OF RESOURCES

Were you aware of the informational resources available on the NGO CSW/NY website?







## USE OF RESOURCES





## HELPFULNESS OF RESOURCES

On a scale of 1 to 10







## TRAINING EVENT ATTENDANCE

Did you attend any of the following training events (or watch the recordings)?







# HELPFULNESS OF THE TRAINING EVENTS

On a scale of 1 to 10





## VIRTUAL PORTAL FEEDBACK

Based on feedback survey responses













### PORTAL NAVIGATION

On a scale of 1 to 10, how easy was the virtual portal to navigate?







## ADVOCACY ON THE PORTAL

On a scale of 1 to 10, how effective was the virtual portal as an advocacy tool?







### WHAT VIRTUAL FEATURES WOULD YOU LIKE TO SEE IN FUTURE FORUMS?





### IN-PERSON EXPERIENCE

Based on feedback survey responses













### IN-PERSON ATTENDANCE

Did you attend any in-person Forum events in NYC?







### ON A SCALE OF 1 TO 10, HOW WAS YOUR IN-PERSON EXPERIENCE?







### VENUE ACCESSIBILITY

Did you find the venues accessible?







### VENUE SAFETY

Did you find the venues safe?







# IN-PERSON EVENT SCHEDULE

Did you find the schedule/timing of the events appropriate?