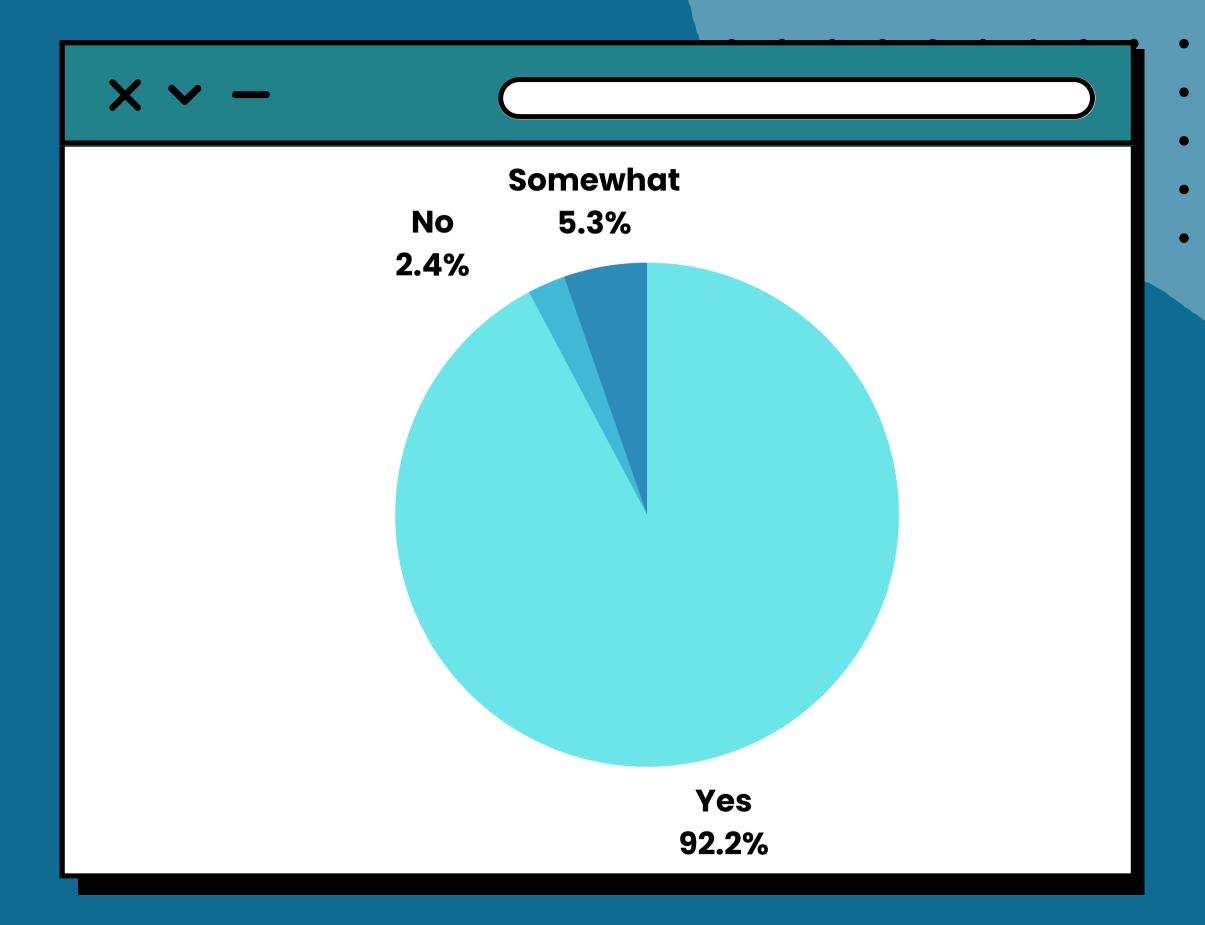

r watch the recordings)?







# HELPFULNESS OF THE TRAINING EVENTS

On a scale of 1 to 10





## VIRTUAL PORTAL FEEDBACK

Based on feedback survey responses













### PORTAL NAVIGATION

On a scale of 1 to 10, how easy was the virtual portal to navigate?







## ADVOCACY ON THE PORTAL

On a scale of 1 to 10, how effective was the virtual portal as an advocacy tool?







### WHAT VIRTUAL FEATURES WOULD YOU LIKE TO SEE IN FUTURE FORUMS?





### IN-PERSON EXPERIENCE

Based on feedback survey responses













### IN-PERSON ATTENDANCE

Did you attend any in-person Forum events in NYC?







### ON A SCALE OF 1 TO 10, HOW WAS YOUR IN-PERSON EXPERIENCE?







### VENUE ACCESSIBILITY

Did you find the venues accessible?







### VENUE SAFETY

Did you find the venues safe?







# IN-PERSON EVENT SCHEDULE

Did you find the schedule/timing of the events appropriate?







WAS THERE
ENOUGH
SUPPORT
STAFF IN THE
VENUES?





## GENERATION EQUALITY AWARENESS

Based on feedback survey responses













# FAMILIARITY WITH GENERATION EQUALITY

How familiar are you with Generation Equality? (on a scale of 1 to 10)







### DID YOU ATTEND ANY GENERATION EQUALITY EVENTS DURING CSW67?







# INTEREST IN LEARNING MORE

Would you be interested in learning more about Generation Equality?





# FEEDBACK ON NGO CSW/NY EVENTS

Based on feedback survey responses















### Consultation Day

Did you attend Consultation Day?









### Consultation Day

What was your favorite part of the program?









#### Orientation

Did you attend the Orientation?