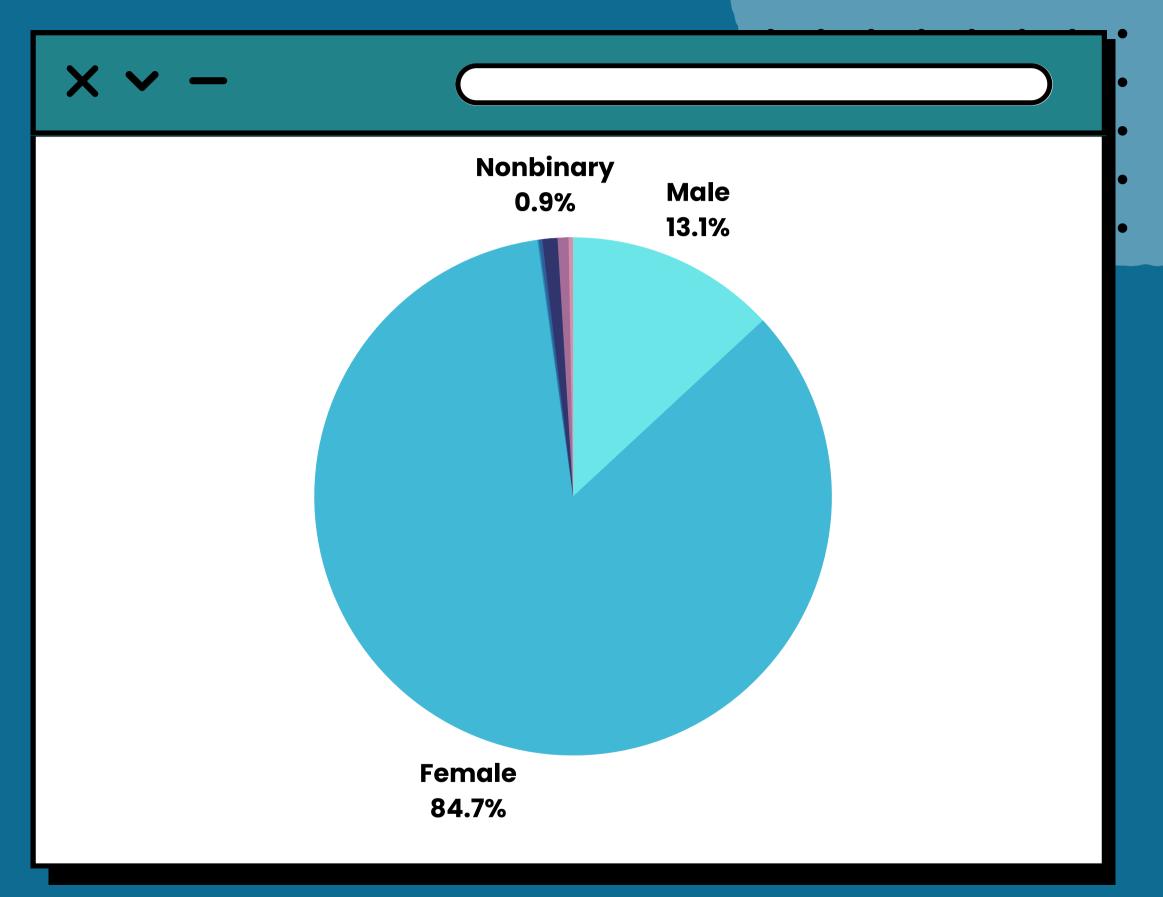

# NGO CSW67 Forum PARTICIPANT FEEDBACK

Analysis of the NGO CSW67 Forum Feedback Survey results





### Contents



- Demographics
- 2 General Forum experience
- 3 Use of informational resources
- 4 Virtual Portal feedback
- 5 In-person experience
- 6 Generation Equality awareness
- 7 Feedback on NGO CSW/NY events
- 8 Other comments & suggestions



## PARTICIPANT DEMOGRAPHICS

Based on NGO CSW67 Forum registration questions & feedback survey responses













### 







### GENDER







### REGION







## ECOSOC-ACCREDITED ORGANIZATIONS

Is your organization ECOSOC-accredited?







## FORUM ATTENDANCE FORMAT







### NEW-TIMERS

Was this your first time attending an NGO CSW Forum?





## GENERAL FORUM EXPERIENCE

Based on feedback survey responses













# DID YOU FIND THE FORUM TO BE A PRODUCTIVE EXPERIENCE?

On a scale of 1 to 10







### Top 3 Aspects of the Forum







### Parallel Events

70%

of respondents said
Parallel Events were
in their top 3

### Networking with other attendees and orgs

51%

of respondents said networking was in their top 3

### Civil Society Briefings

40%

of respondents said Civil Society Briefings were in their top 3



### What part of the Forum did you::: find MOST beneficial? choose up to 3



### **Civil Society